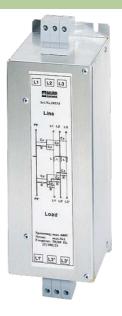

## **MEF EMC-FILTER 3-PHASE 1-STAGE**

I:110A U:3x600 VAC book-style

Current: 110 A 1-stage

Attenuation curves on request.

## Illustration

stay connected

Product may differ from Image

| Α | a | p | r | O' | ٧ | а | ls |
|---|---|---|---|----|---|---|----|
|   |   |   |   |    |   |   |    |

| Consuel date             |                                                                                                                                                                                                                                                              |
|--------------------------|--------------------------------------------------------------------------------------------------------------------------------------------------------------------------------------------------------------------------------------------------------------|
| General data             |                                                                                                                                                                                                                                                              |
| Climatic category        | 25/085/21 (EN 60068-1)                                                                                                                                                                                                                                       |
| Test isolation voltage   | 3.3 kV (L - N), 2 s; 3.1 kV (L -L), 2 s                                                                                                                                                                                                                      |
| Connection               | Screw connection, touch protected                                                                                                                                                                                                                            |
| Mounting method          | screw fixing                                                                                                                                                                                                                                                 |
| Dimensions H × W × D     | 270×90×150 mm                                                                                                                                                                                                                                                |
| Technical Data           |                                                                                                                                                                                                                                                              |
| Connection cross section | 1650 mm² single core (AWG 50); 1650 mm² multiple core (AWG 50)                                                                                                                                                                                               |
| Description              |                                                                                                                                                                                                                                                              |
| Functional description   | The 3-phase and 1-/2-stage EMC filters MEF 3/1-3/2 are used in the range 0.130 MHz and dampen interferences found in cables from the mains, supply units and control systems. They are suitable for TN-C- and IT mains. The best results are obtained with s |
| Commercial data          |                                                                                                                                                                                                                                                              |
| country of origin        | IT                                                                                                                                                                                                                                                           |
| customs tariff number    | 85363030                                                                                                                                                                                                                                                     |
| minimum order quantity   | 1                                                                                                                                                                                                                                                            |