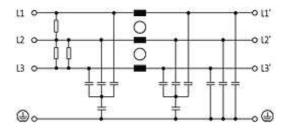

## Illustration

stay connected

Product may differ from Image

| Α | a | p | r | O' | ٧ | а | ls |
|---|---|---|---|----|---|---|----|
|   |   |   |   |    |   |   |    |

| Consuel date             |                                                                                                                                                                                                                                                              |
|--------------------------|--------------------------------------------------------------------------------------------------------------------------------------------------------------------------------------------------------------------------------------------------------------|
| General data             |                                                                                                                                                                                                                                                              |
| Climatic category        | 25/085/21 (EN 60068-1)                                                                                                                                                                                                                                       |
| Test isolation voltage   | 3.3 kV (L - N), 2 s; 3.1 kV (L -L), 2 s                                                                                                                                                                                                                      |
| Connection               | Screw connection, touch protected                                                                                                                                                                                                                            |
| Mounting method          | screw fixing                                                                                                                                                                                                                                                 |
| Dimensions H × W × D     | 270×90×150 mm                                                                                                                                                                                                                                                |
| Technical Data           |                                                                                                                                                                                                                                                              |
| Connection cross section | 1650 mm² single core (AWG 50); 1650 mm² multiple core (AWG 50)                                                                                                                                                                                               |
| Description              |                                                                                                                                                                                                                                                              |
| Functional description   | The 3-phase and 1-/2-stage EMC filters MEF 3/1-3/2 are used in the range 0.130 MHz and dampen interferences found in cables from the mains, supply units and control systems. They are suitable for TN-C- and IT mains. The best results are obtained with s |
| Commercial data          |                                                                                                                                                                                                                                                              |
| country of origin        | IT                                                                                                                                                                                                                                                           |
| customs tariff number    | 85363030                                                                                                                                                                                                                                                     |
| minimum order quantity   | 1                                                                                                                                                                                                                                                            |