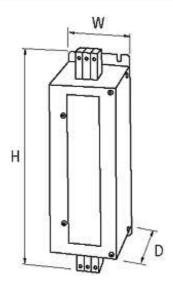

## Illustration

stay connected

Product may differ from Image

| Α | a | p | r | O' | ٧ | а | ls |
|---|---|---|---|----|---|---|----|
|   |   |   |   |    |   |   |    |

| Consuel date             |                                                                                                                                                                                                                                                              |
|--------------------------|--------------------------------------------------------------------------------------------------------------------------------------------------------------------------------------------------------------------------------------------------------------|
| General data             |                                                                                                                                                                                                                                                              |
| Climatic category        | 25/085/21 (EN 60068-1)                                                                                                                                                                                                                                       |
| Test isolation voltage   | 3.3 kV (L - N), 2 s; 3.1 kV (L -L), 2 s                                                                                                                                                                                                                      |
| Connection               | Screw connection, touch protected                                                                                                                                                                                                                            |
| Mounting method          | screw fixing                                                                                                                                                                                                                                                 |
| Dimensions H × W × D     | 270×90×150 mm                                                                                                                                                                                                                                                |
| Technical Data           |                                                                                                                                                                                                                                                              |
| Connection cross section | 1650 mm² single core (AWG 50); 1650 mm² multiple core (AWG 50)                                                                                                                                                                                               |
| Description              |                                                                                                                                                                                                                                                              |
| Functional description   | The 3-phase and 1-/2-stage EMC filters MEF 3/1-3/2 are used in the range 0.130 MHz and dampen interferences found in cables from the mains, supply units and control systems. They are suitable for TN-C- and IT mains. The best results are obtained with s |
| Commercial data          |                                                                                                                                                                                                                                                              |
| country of origin        | IT                                                                                                                                                                                                                                                           |
| customs tariff number    | 85363030                                                                                                                                                                                                                                                     |
| minimum order quantity   | 1                                                                                                                                                                                                                                                            |