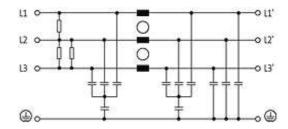

## **MEF EMC-FILTER 3-PHASE 1-STAGE**

I:180A U:3x600 VAC book-style

Current: 180 A 1-stage

Attenuation curves on request.

## Illustration

stay connected

Product may differ from Image

| Α | p | p | r | 0 | ν | а | Ŀ | s |
|---|---|---|---|---|---|---|---|---|
|   | М | Г | - | _ | - | _ | - | _ |

| General data             |                                                                                                                                                                                                                                                              |
|--------------------------|--------------------------------------------------------------------------------------------------------------------------------------------------------------------------------------------------------------------------------------------------------------|
| General data             |                                                                                                                                                                                                                                                              |
| Climatic category        | 25/085/21 (EN 60068-1)                                                                                                                                                                                                                                       |
| Test isolation voltage   | 3.3 kV (L - N), 2 s; 3.1 kV (L -L), 2 s                                                                                                                                                                                                                      |
| Connection               | Screw connection, touch protected                                                                                                                                                                                                                            |
| Mounting method          | screw fixing                                                                                                                                                                                                                                                 |
| Dimensions H × W × D     | 380×120×170 mm                                                                                                                                                                                                                                               |
| Technical Data           |                                                                                                                                                                                                                                                              |
| Connection cross section | 2595 mm² single core (AWG 30000); 3595 mm² multiple core (AWG 20000)                                                                                                                                                                                         |
| Description              |                                                                                                                                                                                                                                                              |
| Functional description   | The 3-phase and 1-/2-stage EMC filters MEF 3/1-3/2 are used in the range 0.130 MHz and dampen interferences found in cables from the mains, supply units and control systems. They are suitable for TN-C- and IT mains. The best results are obtained with s |
| Commercial data          |                                                                                                                                                                                                                                                              |
| country of origin        | IT                                                                                                                                                                                                                                                           |
| customs tariff number    | 85363090                                                                                                                                                                                                                                                     |
| minimum order quantity   | 1                                                                                                                                                                                                                                                            |