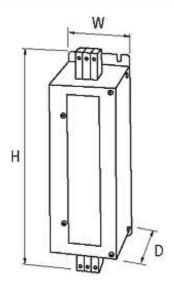

## Illustration

stay connected

Product may differ from Image

| Α | p | p | r | 0 | ν | а | Ŀ | s |
|---|---|---|---|---|---|---|---|---|
|   | М | Г | - | _ | - | _ | - | _ |

| General data             |                                                                                                                                                                                                                                                              |
|--------------------------|--------------------------------------------------------------------------------------------------------------------------------------------------------------------------------------------------------------------------------------------------------------|
| General data             |                                                                                                                                                                                                                                                              |
| Climatic category        | 25/085/21 (EN 60068-1)                                                                                                                                                                                                                                       |
| Test isolation voltage   | 3.3 kV (L - N), 2 s; 3.1 kV (L -L), 2 s                                                                                                                                                                                                                      |
| Connection               | Screw connection, touch protected                                                                                                                                                                                                                            |
| Mounting method          | screw fixing                                                                                                                                                                                                                                                 |
| Dimensions H × W × D     | 380×120×170 mm                                                                                                                                                                                                                                               |
| Technical Data           |                                                                                                                                                                                                                                                              |
| Connection cross section | 2595 mm² single core (AWG 30000); 3595 mm² multiple core (AWG 20000)                                                                                                                                                                                         |
| Description              |                                                                                                                                                                                                                                                              |
| Functional description   | The 3-phase and 1-/2-stage EMC filters MEF 3/1-3/2 are used in the range 0.130 MHz and dampen interferences found in cables from the mains, supply units and control systems. They are suitable for TN-C- and IT mains. The best results are obtained with s |
| Commercial data          |                                                                                                                                                                                                                                                              |
| country of origin        | IT                                                                                                                                                                                                                                                           |
| customs tariff number    | 85363090                                                                                                                                                                                                                                                     |
| minimum order quantity   | 1                                                                                                                                                                                                                                                            |