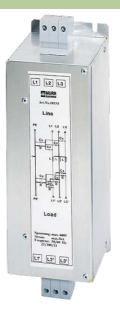

## Illustration

stay connected

Product may differ from Image

| Α | p | p | r | 0 | ν | а | Ŀ | s |
|---|---|---|---|---|---|---|---|---|
|   | М | Г | - | _ | - | _ | - | _ |

| General data             |                                                                                                                                                                                                                                                              |
|--------------------------|--------------------------------------------------------------------------------------------------------------------------------------------------------------------------------------------------------------------------------------------------------------|
| General data             |                                                                                                                                                                                                                                                              |
| Climatic category        | 25/085/21 (EN 60068-1)                                                                                                                                                                                                                                       |
| Test isolation voltage   | 3.3 kV (L - N), 2 s; 3.1 kV (L -L), 2 s                                                                                                                                                                                                                      |
| Connection               | Screw connection, touch protected                                                                                                                                                                                                                            |
| Mounting method          | screw fixing                                                                                                                                                                                                                                                 |
| Dimensions H × W × D     | 380×120×170 mm                                                                                                                                                                                                                                               |
| Technical Data           |                                                                                                                                                                                                                                                              |
| Connection cross section | 2595 mm² single core (AWG 30000); 3595 mm² multiple core (AWG 20000)                                                                                                                                                                                         |
| Description              |                                                                                                                                                                                                                                                              |
| Functional description   | The 3-phase and 1-/2-stage EMC filters MEF 3/1-3/2 are used in the range 0.130 MHz and dampen interferences found in cables from the mains, supply units and control systems. They are suitable for TN-C- and IT mains. The best results are obtained with s |
| Commercial data          |                                                                                                                                                                                                                                                              |
| country of origin        | IT                                                                                                                                                                                                                                                           |
| customs tariff number    | 85363090                                                                                                                                                                                                                                                     |
| minimum order quantity   | 1                                                                                                                                                                                                                                                            |