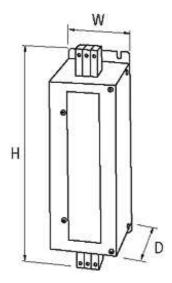

## General data

| General data                     |                                                                                                                                                                                                                                                              |
|----------------------------------|--------------------------------------------------------------------------------------------------------------------------------------------------------------------------------------------------------------------------------------------------------------|
| Climatic category                | 25/085/21 (EN 60068-1)                                                                                                                                                                                                                                       |
| Test isolation voltage           | 3.3 kV (L - N), 2 s; 3.1 kV (L -L), 2 s                                                                                                                                                                                                                      |
| Connection                       | Screw connection, touch protected                                                                                                                                                                                                                            |
| Mounting method                  | screw fixing                                                                                                                                                                                                                                                 |
| Dimensions $H \times W \times D$ | 226×50×140 mm                                                                                                                                                                                                                                                |
| Technical Data                   |                                                                                                                                                                                                                                                              |
| Connection cross section         | 0.210 mm <sup>2</sup> single core (AWG 247); 0.26 mm <sup>2</sup> multiple core (AWG 249)                                                                                                                                                                    |
| Description                      |                                                                                                                                                                                                                                                              |
| Functional description           | The 3-phase and 1-/2-stage EMC filters MEF 3/1-3/2 are used in the range 0.130 MHz and dampen interferences found in cables from the mains, supply units and control systems. They are suitable for TN-C- and IT mains. The best results are obtained with s |
| Commercial data                  |                                                                                                                                                                                                                                                              |
| country of origin                | IT                                                                                                                                                                                                                                                           |
| customs tariff number            | 85363010                                                                                                                                                                                                                                                     |
| minimum order quantity           | 1                                                                                                                                                                                                                                                            |
|                                  |                                                                                                                                                                                                                                                              |