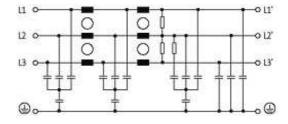

## General data

| General data                     |                                                                                                                                                                                                                                                              |
|----------------------------------|--------------------------------------------------------------------------------------------------------------------------------------------------------------------------------------------------------------------------------------------------------------|
| Climatic category                | 25/085/21 (EN 60068-1)                                                                                                                                                                                                                                       |
| Test isolation voltage           | 3.3 kV (L - N), 2 s; 3.1 kV (L -L), 2 s                                                                                                                                                                                                                      |
| Connection                       | Screw connection, touch protected                                                                                                                                                                                                                            |
| Mounting method                  | screw fixing                                                                                                                                                                                                                                                 |
| Dimensions $H \times W \times D$ | 226×50×140 mm                                                                                                                                                                                                                                                |
| Technical Data                   |                                                                                                                                                                                                                                                              |
| Connection cross section         | 0.210 mm <sup>2</sup> single core (AWG 247); 0.26 mm <sup>2</sup> multiple core (AWG 249)                                                                                                                                                                    |
| Description                      |                                                                                                                                                                                                                                                              |
| Functional description           | The 3-phase and 1-/2-stage EMC filters MEF 3/1-3/2 are used in the range 0.130 MHz and dampen interferences found in cables from the mains, supply units and control systems. They are suitable for TN-C- and IT mains. The best results are obtained with s |
| Commercial data                  |                                                                                                                                                                                                                                                              |
| country of origin                | IT                                                                                                                                                                                                                                                           |
| customs tariff number            | 85363010                                                                                                                                                                                                                                                     |
| minimum order quantity           | 1                                                                                                                                                                                                                                                            |
|                                  |                                                                                                                                                                                                                                                              |