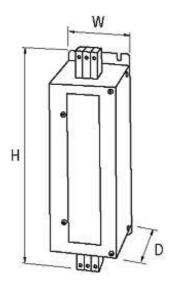

## **Approvals**

| General data             |                                                                                                                                                                                                                                                              |
|--------------------------|--------------------------------------------------------------------------------------------------------------------------------------------------------------------------------------------------------------------------------------------------------------|
| Climatic category        | 25/085/21 (EN 60068-1)                                                                                                                                                                                                                                       |
| Test isolation voltage   | 3.3 kV (L - N), 2 s; 3.1 kV (L -L), 2 s                                                                                                                                                                                                                      |
| Connection               | Screw connection, touch protected                                                                                                                                                                                                                            |
| Mounting method          | screw fixing                                                                                                                                                                                                                                                 |
| Dimensions H × W × D     | 226×50×140 mm                                                                                                                                                                                                                                                |
| Technical Data           |                                                                                                                                                                                                                                                              |
| Connection cross section | 0.210 mm² single core (AWG 247); 0.26 mm² multiple core (AWG 249)                                                                                                                                                                                            |
| Description              |                                                                                                                                                                                                                                                              |
| Functional description   | The 3-phase and 1-/2-stage EMC filters MEF 3/1-3/2 are used in the range 0.130 MHz and dampen interferences found in cables from the mains, supply units and control systems. They are suitable for TN-C- and IT mains. The best results are obtained with s |
| Commercial data          |                                                                                                                                                                                                                                                              |
| country of origin        | IT                                                                                                                                                                                                                                                           |
| customs tariff number    | 85363030                                                                                                                                                                                                                                                     |
| minimum order quantity   | 1                                                                                                                                                                                                                                                            |