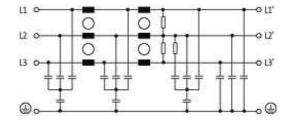

## **Approvals**

| General data             |                                                                                                                                                                                                                                                              |
|--------------------------|--------------------------------------------------------------------------------------------------------------------------------------------------------------------------------------------------------------------------------------------------------------|
| Climatic category        | 25/085/21 (EN 60068-1)                                                                                                                                                                                                                                       |
| Test isolation voltage   | 3.3 kV (L - N), 2 s; 3.1 kV (L -L), 2 s                                                                                                                                                                                                                      |
| Connection               | Screw connection, touch protected                                                                                                                                                                                                                            |
| Mounting method          | screw fixing                                                                                                                                                                                                                                                 |
| Dimensions H × W × D     | 226×50×140 mm                                                                                                                                                                                                                                                |
| Technical Data           |                                                                                                                                                                                                                                                              |
| Connection cross section | 0.210 mm² single core (AWG 247); 0.26 mm² multiple core (AWG 249)                                                                                                                                                                                            |
| Description              |                                                                                                                                                                                                                                                              |
| Functional description   | The 3-phase and 1-/2-stage EMC filters MEF 3/1-3/2 are used in the range 0.130 MHz and dampen interferences found in cables from the mains, supply units and control systems. They are suitable for TN-C- and IT mains. The best results are obtained with s |
| Commercial data          |                                                                                                                                                                                                                                                              |
| country of origin        | IT                                                                                                                                                                                                                                                           |
| customs tariff number    | 85363030                                                                                                                                                                                                                                                     |
| minimum order quantity   | 1                                                                                                                                                                                                                                                            |