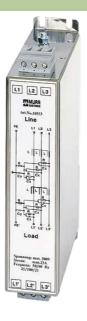

## **MEF EMC-FILTER 3-PHASE 2-STAGE**

I:25A U:3x500 VAC book-style

Current: 25 A 2-stage

Attenuation curves on request.

## Illustration

stay connected

Product may differ from Image