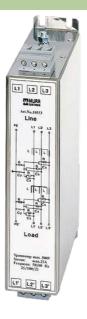

## **MEF EMC-FILTER 3-PHASE 2-STAGE**

I:50A U:3x500 VAC book-style

Current: 50 A 2-stage

Attenuation curves on request.

## Illustration

stay connected

Product may differ from Image