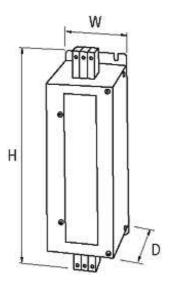

## **Approvals**

| General data             |                                                                                                                                                                                                                                                              |
|--------------------------|--------------------------------------------------------------------------------------------------------------------------------------------------------------------------------------------------------------------------------------------------------------|
| Climatic category        | 25/085/21 (EN 60068-1)                                                                                                                                                                                                                                       |
| Test isolation voltage   | 3.3 kV (L - N), 2 s; 3.1 kV (L -L), 2 s                                                                                                                                                                                                                      |
| Connection               | Screw connection, touch protected                                                                                                                                                                                                                            |
| Mounting method          | screw fixing                                                                                                                                                                                                                                                 |
| Dimensions H × W × D     | 295×70×177 mm                                                                                                                                                                                                                                                |
| Technical Data           |                                                                                                                                                                                                                                                              |
| Connection cross section | 0.516 mm² single core (AWG 205); 0.510 mm² multiple core (AWG 207)                                                                                                                                                                                           |
| Description              |                                                                                                                                                                                                                                                              |
| Functional description   | The 3-phase and 1-/2-stage EMC filters MEF 3/1-3/2 are used in the range 0.130 MHz and dampen interferences found in cables from the mains, supply units and control systems. They are suitable for TN-C- and IT mains. The best results are obtained with s |
| Commercial data          |                                                                                                                                                                                                                                                              |
| country of origin        | IT                                                                                                                                                                                                                                                           |
| customs tariff number    | 85363030                                                                                                                                                                                                                                                     |
| minimum order quantity   | 1                                                                                                                                                                                                                                                            |