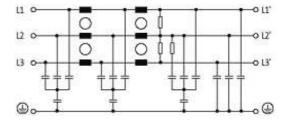

## **Approvals**

| General data             |                                                                                                                                                                                                                                                              |
|--------------------------|--------------------------------------------------------------------------------------------------------------------------------------------------------------------------------------------------------------------------------------------------------------|
| Climatic category        | 25/085/21 (EN 60068-1)                                                                                                                                                                                                                                       |
| Test isolation voltage   | 3.3 kV (L - N), 2 s; 3.1 kV (L -L), 2 s                                                                                                                                                                                                                      |
| Connection               | Screw connection, touch protected                                                                                                                                                                                                                            |
| Mounting method          | screw fixing                                                                                                                                                                                                                                                 |
| Dimensions H × W × D     | 295×70×177 mm                                                                                                                                                                                                                                                |
| Technical Data           |                                                                                                                                                                                                                                                              |
| Connection cross section | 0.516 mm² single core (AWG 205); 0.510 mm² multiple core (AWG 207)                                                                                                                                                                                           |
| Description              |                                                                                                                                                                                                                                                              |
| Functional description   | The 3-phase and 1-/2-stage EMC filters MEF 3/1-3/2 are used in the range 0.130 MHz and dampen interferences found in cables from the mains, supply units and control systems. They are suitable for TN-C- and IT mains. The best results are obtained with s |
| Commercial data          |                                                                                                                                                                                                                                                              |
| country of origin        | IT                                                                                                                                                                                                                                                           |
| customs tariff number    | 85363030                                                                                                                                                                                                                                                     |
| minimum order quantity   | 1                                                                                                                                                                                                                                                            |