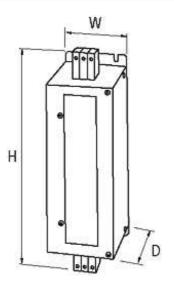

## **Approvals**

| General data             |                                                                                                                                                                                                                                                              |
|--------------------------|--------------------------------------------------------------------------------------------------------------------------------------------------------------------------------------------------------------------------------------------------------------|
| Climatic category        | 25/085/21 (EN 60068-1)                                                                                                                                                                                                                                       |
| Test isolation voltage   | 3.3 kV (L - N), 2 s; 3.1 kV (L -L), 2 s                                                                                                                                                                                                                      |
| Connection               | Screw connection, touch protected                                                                                                                                                                                                                            |
| Mounting method          | screw fixing                                                                                                                                                                                                                                                 |
| Dimensions H × W × D     | 295×70×177 mm                                                                                                                                                                                                                                                |
| Technical Data           |                                                                                                                                                                                                                                                              |
| Connection cross section | $0.525~\text{mm}^2$ single core (AWG 203); $0.516~\text{mm}^2$ multiple core (AWG 205)                                                                                                                                                                       |
| Description              |                                                                                                                                                                                                                                                              |
| Functional description   | The 3-phase and 1-/2-stage EMC filters MEF 3/1-3/2 are used in the range 0.130 MHz and dampen interferences found in cables from the mains, supply units and control systems. They are suitable for TN-C- and IT mains. The best results are obtained with s |
| Commercial data          |                                                                                                                                                                                                                                                              |
| country of origin        | IT                                                                                                                                                                                                                                                           |
| customs tariff number    | 85363030                                                                                                                                                                                                                                                     |
| minimum order quantity   | 1                                                                                                                                                                                                                                                            |