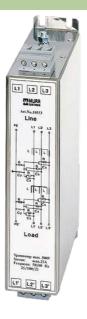

## **MEF EMC-FILTER 3-PHASE 2-STAGE**

I:80A U:3x500 VAC book-style

Current: 80 A 2-stage

Attenuation curves on request.

## Illustration

stay connected

Product may differ from Image