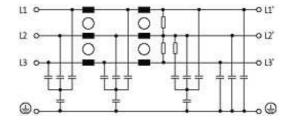

## **MEF EMC-FILTER 3-PHASE 2-STAGE**

I:80A U:3x500 VAC book-style

Current: 80 A 2-stage

Attenuation curves on request.

## **Approvals**

| General data             |                                                                                                                                                                                                                                                              |
|--------------------------|--------------------------------------------------------------------------------------------------------------------------------------------------------------------------------------------------------------------------------------------------------------|
| Climatic category        | 25/085/21 (EN 60068-1)                                                                                                                                                                                                                                       |
| Test isolation voltage   | 3.3 kV (L - N), 2 s; 3.1 kV (L -L), 2 s                                                                                                                                                                                                                      |
| Connection               | Screw connection, touch protected                                                                                                                                                                                                                            |
| Mounting method          | screw fixing                                                                                                                                                                                                                                                 |
| Dimensions H × W × D     | 295×70×177 mm                                                                                                                                                                                                                                                |
| Technical Data           |                                                                                                                                                                                                                                                              |
| Connection cross section | $0.525~\text{mm}^2$ single core (AWG 203); $0.516~\text{mm}^2$ multiple core (AWG 205)                                                                                                                                                                       |
| Description              |                                                                                                                                                                                                                                                              |
| Functional description   | The 3-phase and 1-/2-stage EMC filters MEF 3/1-3/2 are used in the range 0.130 MHz and dampen interferences found in cables from the mains, supply units and control systems. They are suitable for TN-C- and IT mains. The best results are obtained with s |
| Commercial data          |                                                                                                                                                                                                                                                              |
| country of origin        | IT                                                                                                                                                                                                                                                           |
| customs tariff number    | 85363030                                                                                                                                                                                                                                                     |
| minimum order quantity   | 1                                                                                                                                                                                                                                                            |