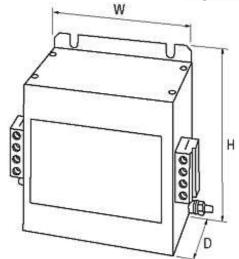

Murrelektronik GmbH | Falkenstraße 3,71570 Oppenweiler | Fon +49 (71 91) 47-0, Fax +49 (71 91) 47-491000 | shop@murrelektronik.com | shop.murrelektronik.com

stay connected

Product may differ from Image

| Approvals                |                                                                                        |
|--------------------------|----------------------------------------------------------------------------------------|
|                          |                                                                                        |
| General data             |                                                                                        |
| Climatic category        | 25/085/21 (EN 60068-1)                                                                 |
| Test isolation voltage   | 3.3 kV (L - N), 2 s; 3.1 kV (L -L), 2 s                                                |
| Mounting method          | screw fixing                                                                           |
| Dimensions H × W × D     | 170×180×140 mm                                                                         |
| Technical Data           |                                                                                        |
| Connection cross section | 1650 mm <sup>2</sup> single core (AWG 50); 1650 mm <sup>2</sup> multiple core (AWG 50) |
| Description              |                                                                                        |