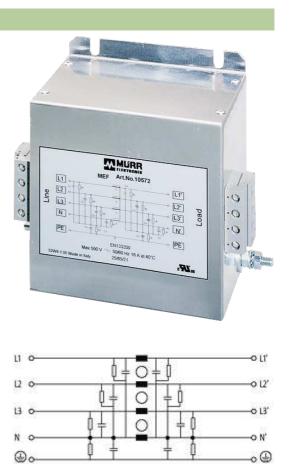

## **MEF EMC-FILTER 3-PHASE 1-STAGE WITH NEUTRAL**

I:135A U:4x500 VAC

Current: 135 A with neutral with increased damping

Attenuation curves on request.

| Booonphon              |                                                                                                                                                                                                                                                             |
|------------------------|-------------------------------------------------------------------------------------------------------------------------------------------------------------------------------------------------------------------------------------------------------------|
| Functional description | The 3-phase and one-stage EMC filters MEF 3/1 are used in the range 0.130 MHz and dampen interferences found in cables from the mains, supply units and control systems. They are suitable for TN-S, TN-C-S, and TT networks. The best results are obtained |
| Commercial data        |                                                                                                                                                                                                                                                             |
| country of origin      | Т                                                                                                                                                                                                                                                           |
| customs tariff number  | 85363090                                                                                                                                                                                                                                                    |
| minimum order quantity | 1                                                                                                                                                                                                                                                           |