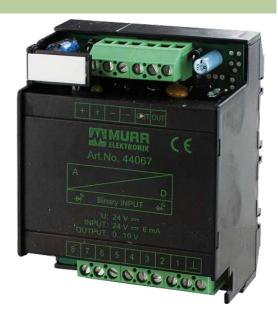

## Illustration

stay connected

## Product may differ from Image

| Input                            |                                                                                                                                                                                                                  |
|----------------------------------|------------------------------------------------------------------------------------------------------------------------------------------------------------------------------------------------------------------|
| Input signal                     | 030 V DC (with LED display)                                                                                                                                                                                      |
| Input current                    | max. 10 mA/Bit                                                                                                                                                                                                   |
| General data                     |                                                                                                                                                                                                                  |
| Test isolation voltage           | 2.5 kV                                                                                                                                                                                                           |
| Mounting method                  | DIN-rail mountable (EN 60715)                                                                                                                                                                                    |
| Temperature range                | 0+50 °C                                                                                                                                                                                                          |
| Dimensions $H \times W \times D$ | 65×67.5×86 mm                                                                                                                                                                                                    |
| Output                           |                                                                                                                                                                                                                  |
| Output current                   | max. 40 mA (010 V DC); max. 20 mA (020 mA), 420 mA                                                                                                                                                               |
| Description                      |                                                                                                                                                                                                                  |
| Functional description           | The maximum output signal of converters with voltage output can be adjusted to the operating voltage minus 2 V. The outputs are short-circuit protected and overload protected due to internal current limiting. |
| Commercial data                  |                                                                                                                                                                                                                  |
| country of origin                | CZ                                                                                                                                                                                                               |
| customs tariff number            | 85437090                                                                                                                                                                                                         |
| minimum order quantity           | 1                                                                                                                                                                                                                |