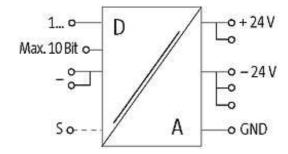

## D/A-CONVERTER 8-BIT - OUTPUT 0 ... 10V

IN: 8 Bit - OUT: 0-10 VDC

D/A converter 8 Bit 0...10 V DC

Input and output galvanically separated

## Product may differ from Image

| Input                            |                                                                                                                                                                                                                  |
|----------------------------------|------------------------------------------------------------------------------------------------------------------------------------------------------------------------------------------------------------------|
| Input signal                     | 030 V DC (with LED display)                                                                                                                                                                                      |
| Input current                    | max. 10 mA/Bit                                                                                                                                                                                                   |
| General data                     |                                                                                                                                                                                                                  |
| Test isolation voltage           | 2.5 kV                                                                                                                                                                                                           |
| Mounting method                  | DIN-rail mountable (EN 60715)                                                                                                                                                                                    |
| Temperature range                | 0+50 °C                                                                                                                                                                                                          |
| Dimensions $H \times W \times D$ | 65×67.5×86 mm                                                                                                                                                                                                    |
| Output                           |                                                                                                                                                                                                                  |
| Output current                   | max. 40 mA (010 V DC); max. 20 mA (020 mA), 420 mA                                                                                                                                                               |
| Description                      |                                                                                                                                                                                                                  |
| Functional description           | The maximum output signal of converters with voltage output can be adjusted to the operating voltage minus 2 V. The outputs are short-circuit protected and overload protected due to internal current limiting. |
| Commercial data                  |                                                                                                                                                                                                                  |
| country of origin                | CZ                                                                                                                                                                                                               |
| customs tariff number            | 85437090                                                                                                                                                                                                         |
| minimum order quantity           | 1                                                                                                                                                                                                                |