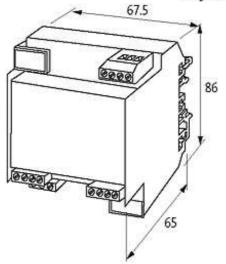

## Product may differ from Image

| Input                            |                                                                                                                                                                                                                  |
|----------------------------------|------------------------------------------------------------------------------------------------------------------------------------------------------------------------------------------------------------------|
| Input signal                     | 030 V DC (with LED display)                                                                                                                                                                                      |
| Input current                    | max. 10 mA/Bit                                                                                                                                                                                                   |
| General data                     |                                                                                                                                                                                                                  |
| Test isolation voltage           | 2.5 kV                                                                                                                                                                                                           |
| Mounting method                  | DIN-rail mountable (EN 60715)                                                                                                                                                                                    |
| Temperature range                | 0+50 °C                                                                                                                                                                                                          |
| Dimensions $H \times W \times D$ | 65×67.5×86 mm                                                                                                                                                                                                    |
| Output                           |                                                                                                                                                                                                                  |
| Output current                   | max. 40 mA (010 V DC); max. 20 mA (020 mA), 420 mA                                                                                                                                                               |
| Description                      |                                                                                                                                                                                                                  |
| Functional description           | The maximum output signal of converters with voltage output can be adjusted to the operating voltage minus 2 V. The outputs are short-circuit protected and overload protected due to internal current limiting. |
| Commercial data                  |                                                                                                                                                                                                                  |
| country of origin                | CZ                                                                                                                                                                                                               |
| customs tariff number            | 85437090                                                                                                                                                                                                         |
| minimum order quantity           | 1                                                                                                                                                                                                                |