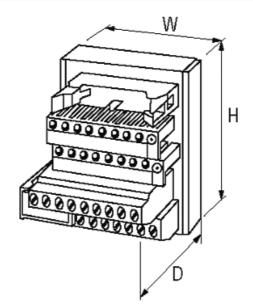

Murrelektronik GmbH | Falkenstraße 3,71570 Oppenweiler | Fon +49 (71 91) 47-0, Fax +49 (71 91) 47-491000 | shop@murrelektronik.com | shop.murrelektronik.com

stay connected

Product may differ from Image

| General data           |                               |  |
|------------------------|-------------------------------|--|
| Mounting method        | DIN-rail mountable (EN 60715) |  |
| Temperature range      | -20+70 °C                     |  |
| Dimensions H × W × D   | 63×75×48 mm                   |  |
| Commercial data        |                               |  |
| country of origin      | CZ                            |  |
| customs tariff number  | 85366990                      |  |
| minimum order quantity | 1                             |  |