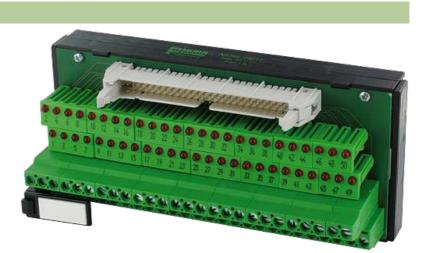

## **UFL 26 L PLUG FOR SIGNAL TRANSFER**

24 VDC / 1 A - male with LED

Ribbon cable connector + LED 26-pole

Via the combined fixing mechanism, connectors with or without strain relief can be connected.

Murrelektronik GmbH | Falkenstraße 3,71570 Oppenweiler | Fon +49 (71 91) 47-0, Fax +49 (71 91) 47-491000 | shop@murrelektronik.com | shop.murrelektronik.com

stay connected

Product may differ from Image

| General data           |                               |  |
|------------------------|-------------------------------|--|
| Mounting method        | DIN-rail mountable (EN 60715) |  |
| Temperature range      | -20+70 °C                     |  |
| Dimensions H × W × D   | 63×75×48 mm                   |  |
| Commercial data        |                               |  |
| country of origin      | CZ                            |  |
| customs tariff number  | 85366990                      |  |
| minimum order quantity | 1                             |  |