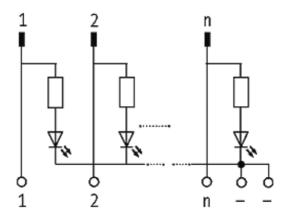

## **UFL 26 L PLUG FOR SIGNAL TRANSFER**

24 VDC / 1 A - male with LED

Ribbon cable connector + LED 26-pole

Via the combined fixing mechanism, connectors with or without strain relief can be connected.