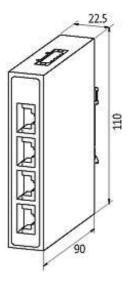

## **Link to Product**

Illustration

Product may differ from Image

**Approvals** 

stay connected

| Connections             |                                                       |
|-------------------------|-------------------------------------------------------|
| Fieldbus                | 4 × RJ45                                              |
| Supply System           | Spring clamp plug-in terminal: 0.22.5 mm <sup>2</sup> |
| General data            |                                                       |
| Protection              | IP50                                                  |
| Housing                 | Metal black                                           |
| Mounting method         | DIN-rail mountable TH35 (EN 60715)                    |
| Temperature range       | -10+70 °C (storage temperature -40+85 °C)             |
| Dimensions H × W × D    | 110×22.5×89.6 mm                                      |
| Technical Data          |                                                       |
| Operating voltage       | 2 × 948 V DC, redundancy                              |
| Transfer rate           | 10/100 Mbit/s full duplex                             |
| Operating modes         | Autocrossing Autonegotiation                          |
| Diagnostic              |                                                       |
| Communication status    | via LED                                               |
| Monitoring - no voltage | yes                                                   |
| Commercial data         |                                                       |
| country of origin       | TW                                                    |
| customs tariff number   | 85176200                                              |
| minimum order quantity  | 1                                                     |