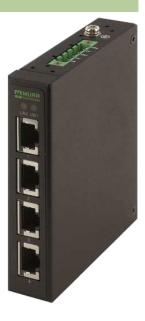

## TREE 4TX METAL - UNMANAGED SWITCH - 4 PORTS

4 port unmanaged switch (UL-Listed)

For connection cables please see chapter "Connection Technology"

## **Link to Product**

Illustration

Product may differ from Image

**Approvals** 

stay connected

| Connections             |                                                       |
|-------------------------|-------------------------------------------------------|
| Fieldbus                | 4 × RJ45                                              |
| Supply System           | Spring clamp plug-in terminal: 0.22.5 mm <sup>2</sup> |
| General data            |                                                       |
| Protection              | IP50                                                  |
| Housing                 | Metal black                                           |
| Mounting method         | DIN-rail mountable TH35 (EN 60715)                    |
| Temperature range       | -10+70 °C (storage temperature -40+85 °C)             |
| Dimensions H × W × D    | 110×22.5×89.6 mm                                      |
| Technical Data          |                                                       |
| Operating voltage       | 2 × 948 V DC, redundancy                              |
| Transfer rate           | 10/100 Mbit/s full duplex                             |
| Operating modes         | Autocrossing Autonegotiation                          |
| Diagnostic              |                                                       |
| Communication status    | via LED                                               |
| Monitoring - no voltage | yes                                                   |
| Commercial data         |                                                       |
| country of origin       | TW                                                    |
| customs tariff number   | 85176200                                              |
| minimum order quantity  | 1                                                     |