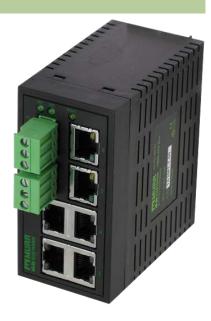

## TREE 6TX ECO - UNMANAGED SWITCH - 6 PORTS

6 ports unmanaged switch

For connection cables please see chapter "Connection Technology"

## **Link to Product**

Illustration

Product may differ from Image

**Approvals** 

stay connected

| Connections                                                    |                                         |
|----------------------------------------------------------------|-----------------------------------------|
| Fieldbus                                                       | 6 × RJ45                                |
| Supply System                                                  | Screw plug-in terminal: 0.21.5 mm²      |
| General data                                                   |                                         |
| Protection                                                     | IP20                                    |
| Housing                                                        | Black plastic                           |
| Mounting method                                                | DIN-rail mountable TH35 (EN 60715)      |
| Temperature range                                              | 0+60 °C (storage temperature -10+70 °C) |
| Dimensions $H \times W \times D$                               | 90×45.2×78 mm                           |
| Technical Data                                                 |                                         |
| Operating voltage                                              | 2 × 930 V DC, redundancy                |
| Transfer rate                                                  | 10/100 Mbit/s full duplex               |
| Operating modes                                                | Autocrossing Autonegotiation            |
|                                                                | , late of each and the general en       |
| Diagnostic                                                     |                                         |
| <b>Diagnostic</b> Communication status                         | via LED                                 |
|                                                                |                                         |
| Communication status                                           | via LED                                 |
| Communication status  Monitoring - no voltage                  | via LED                                 |
| Communication status  Monitoring - no voltage  Commercial data | via LED<br>yes                          |