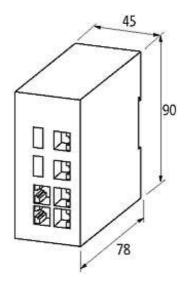

## **Link to Product**

Illustration

Product may differ from Image

**Approvals** 

stay connected

| Connections                                                    |                                         |
|----------------------------------------------------------------|-----------------------------------------|
| Fieldbus                                                       | 6 × RJ45                                |
| Supply System                                                  | Screw plug-in terminal: 0.21.5 mm²      |
| General data                                                   |                                         |
| Protection                                                     | IP20                                    |
| Housing                                                        | Black plastic                           |
| Mounting method                                                | DIN-rail mountable TH35 (EN 60715)      |
| Temperature range                                              | 0+60 °C (storage temperature -10+70 °C) |
| Dimensions $H \times W \times D$                               | 90×45.2×78 mm                           |
| Technical Data                                                 |                                         |
| Operating voltage                                              | 2 × 930 V DC, redundancy                |
| Transfer rate                                                  | 10/100 Mbit/s full duplex               |
| Operating modes                                                | Autocrossing Autonegotiation            |
|                                                                | , late of each and the general en       |
| Diagnostic                                                     |                                         |
| <b>Diagnostic</b> Communication status                         | via LED                                 |
|                                                                |                                         |
| Communication status                                           | via LED                                 |
| Communication status  Monitoring - no voltage                  | via LED                                 |
| Communication status  Monitoring - no voltage  Commercial data | via LED<br>yes                          |