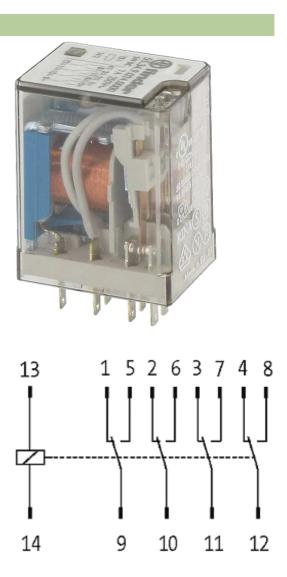

## **IRA PLUG-IN RELAY**

IN: 24 VAC - OUT: 250 VAC/DC / 7 A

4 NO/NC contacts 24 V AC

Relays with other voltage available on request.

Murrelektronik GmbH | Falkenstraße 3,71570 Oppenweiler | Fon +49 (71 91) 47-0, Fax +49 (71 91) 47-491000 | shop@murrelektronik.com | shop.murrelektronik.com

stay connected

Product may differ from Image

| General data                     |                        |
|----------------------------------|------------------------|
| Dimensions H × W × D             | 36×28×21 mm            |
| Contact material                 | Ag Ni; Ag hv           |
| Technical Data                   |                        |
| Switching voltage                | max. 250 V AC/110 V DC |
| Switching current                | max. 5 A               |
| Power rating (voltage dependent) | max. 1250 VA/100 W     |
| Max. power (W)                   | max. 1.4 VA/0.9 W      |
| Switching time                   | 18 ms                  |
| Commercial data                  |                        |
| country of origin                | ΙΤ                     |
| customs tariff number            | 85364900               |
| minimum order quantity           | 10                     |