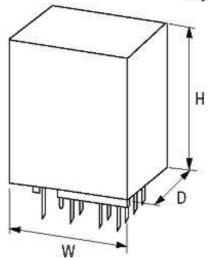

Murrelektronik GmbH | Falkenstraße 3,71570 Oppenweiler | Fon +49 (71 91) 47-0, Fax +49 (71 91) 47-491000 | shop@murrelektronik.com | shop.murrelektronik.com

stay connected

Product may differ from Image

| General data                     |                        |
|----------------------------------|------------------------|
| Dimensions H × W × D             | 36×28×21 mm            |
| Contact material                 | Ag Ni; Ag hv           |
| Technical Data                   |                        |
| Switching voltage                | max. 250 V AC/110 V DC |
| Switching current                | max. 5 A               |
| Power rating (voltage dependent) | max. 1250 VA/100 W     |
| Max. power (W)                   | max. 1.4 VA/0.9 W      |
| Switching time                   | 18 ms                  |
| Commercial data                  |                        |
| country of origin                | ΙΤ                     |
| customs tariff number            | 85364900               |
| minimum order quantity           | 10                     |