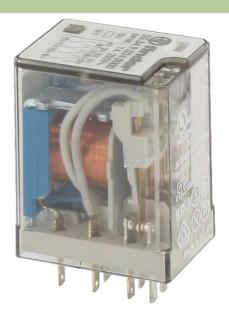

## **IRA 220 PLUG-IN RELAY**

N: 230 VAC / 250 VAC/DC / 7 A

4 NO/NC contacts 230 V AC

Relays with other voltage available on request.

## Illustration

stay connected

## Product may differ from Image

| General data                     |                        |
|----------------------------------|------------------------|
| Dimensions H × W × D             | 36×28×21 mm            |
| Contact material                 | Ag Ni; Ag hv           |
| Technical Data                   |                        |
| Switching voltage                | max. 250 V AC/110 V DC |
| Switching current                | max. 5 A               |
| Power rating (voltage dependent) | max. 1250 VA/100 W     |
| Max. power (W)                   | max. 1.4 VA/0.9 W      |
| Switching time                   | 18 ms                  |
| Commercial data                  |                        |
| country of origin                | IT                     |
| customs tariff number            | 85364900               |
| minimum order quantity           | 10                     |