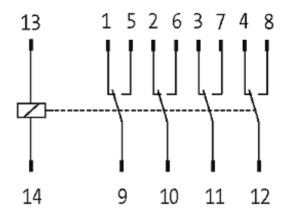

## **IRA 220 PLUG-IN RELAY**

N: 230 VAC / 250 VAC/DC / 7 A

4 NO/NC contacts 230 V AC

Relays with other voltage available on request.