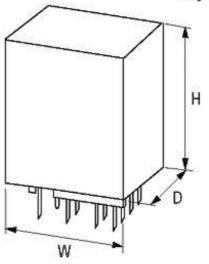

## Product may differ from Image

| General data                     |                        |
|----------------------------------|------------------------|
| Dimensions H × W × D             | 36×28×21 mm            |
| Contact material                 | Ag Ni; Ag hv           |
| Technical Data                   |                        |
| Switching voltage                | max. 250 V AC/110 V DC |
| Switching current                | max. 5 A               |
| Power rating (voltage dependent) | max. 1250 VA/100 W     |
| Max. power (W)                   | max. 1.4 VA/0.9 W      |
| Switching time                   | 18 ms                  |
| Commercial data                  |                        |
| country of origin                | IT                     |
| customs tariff number            | 85364900               |
| minimum order quantity           | 10                     |