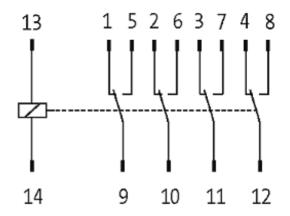

## **IR 24 PLUG-IN RELAY**

IN: 24 VDC - OUT: 250 VAC/DC / 7 A

4 NO/NC contacts 24 V DC

Relays with other voltage available on request.