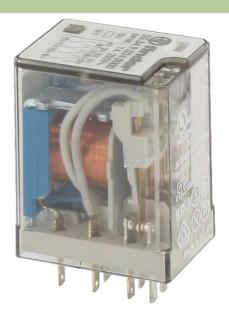

## **IR 24 PLUG-IN RELAY**

IN: 24 VDC - OUT: 250 VAC/DC / 7 A

4 NO/NC contacts 24 V DC

Relays with other voltage available on request.

## Illustration

stay connected

## Product may differ from Image

| General data                     |                        |
|----------------------------------|------------------------|
| Dimensions H × W × D             | 36×28×21 mm            |
| Contact material                 | Ag Ni; Ag hv           |
| Technical Data                   |                        |
| Switching voltage                | max. 250 V AC/110 V DC |
| Switching current                | max. 5 A               |
| Power rating (voltage dependent) | max. 1250 VA/100 W     |
| Max. power (W)                   | max. 1.4 VA/0.9 W      |
| Switching time                   | 18 ms                  |
| Commercial data                  |                        |
| country of origin                | ІТ                     |
| customs tariff number            | 85364900               |
| minimum order quantity           | 1                      |