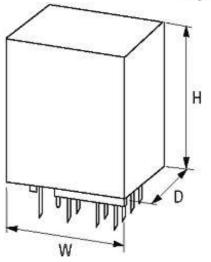

## Product may differ from Image

| General data                     |                        |
|----------------------------------|------------------------|
| Dimensions H × W × D             | 36×28×21 mm            |
| Contact material                 | Ag Ni; Ag hv           |
| Technical Data                   |                        |
| Switching voltage                | max. 250 V AC/110 V DC |
| Switching current                | max. 5 A               |
| Power rating (voltage dependent) | max. 1250 VA/100 W     |
| Max. power (W)                   | max. 1.4 VA/0.9 W      |
| Switching time                   | 18 ms                  |
| Commercial data                  |                        |
| country of origin                | ІТ                     |
| customs tariff number            | 85364900               |
| minimum order quantity           | 1                      |