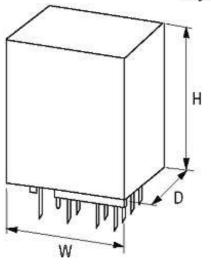

## Product may differ from Image

| General data                     |                        |
|----------------------------------|------------------------|
| Dimensions H × W × D             | 36×28×21 mm            |
| Contact material                 | Ag Ni; Ag hv           |
| Technical Data                   |                        |
| Switching voltage                | max. 250 V AC/110 V DC |
| Switching current                | max. 5 A               |
| Power rating (voltage dependent) | max. 1250 VA/100 W     |
| Max. power (W)                   | max. 1.4 VA/0.9 W      |
| Switching time                   | 18 ms                  |
| Commercial data                  |                        |
| country of origin                | ΙΤ                     |
| customs tariff number            | 85364900               |
| minimum order quantity           | 10                     |