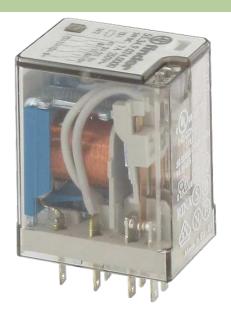

## **INDUSTRIAL RELAYS 4W 24VDC + DIODE**

IN: 24 VDC - OUT: 250 VAC/DC / 5 A

4 NO/NC contacts 24 V DC, with suppressor and LED

Relays with other voltage available on request.

## Illustration

stay connected

## Product may differ from Image

| General data                     |                        |
|----------------------------------|------------------------|
| Dimensions H × W × D             | 36×28×21 mm            |
| Contact material                 | Ag Ni; Ag hv           |
| Technical Data                   |                        |
| Switching voltage                | max. 250 V AC/110 V DC |
| Switching current                | max. 5 A               |
| Power rating (voltage dependent) | max. 1250 VA/100 W     |
| Max. power (W)                   | max. 1.4 VA/0.9 W      |
| Switching time                   | 18 ms                  |
| Commercial data                  |                        |
| country of origin                | ΙΤ                     |
| customs tariff number            | 85364900               |
| minimum order quantity           | 10                     |