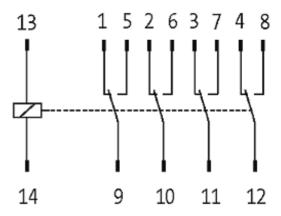

## **INDUSTRIAL RELAYS 4W 24VDC + DIODE**

IN: 24 VDC - OUT: 250 VAC/DC / 5 A

4 NO/NC contacts 24 V DC, with suppressor and LED

Relays with other voltage available on request.