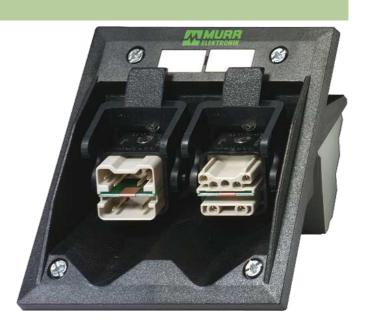

## **HYBRID FIELD-BUS COUPLERS**

Conversion electrical-electrical (passive)

CU, CU (female/male)

Han-Brid ® a registered trademark of HARTING KGaA.

## Illustration

Product may differ from Image

**Approvals** 

stay connected

| General data            |                                                                                        |
|-------------------------|----------------------------------------------------------------------------------------|
| Connection              | Spring clamp terminals: 0.25 mm <sup>2</sup> single core, 2.5 mm <sup>2</sup> stranded |
| Housing                 | Black plastic, flame retardant                                                         |
| Cut-out                 | H × W: 90 × 80 mm                                                                      |
| Temperature range       | -25+50 °C                                                                              |
| Dimensions H × W × D    | 103×93×65 mm                                                                           |
| Technical Data          |                                                                                        |
| Operating voltage       | 24 V DC                                                                                |
| Transfer rate           | to 12 Mbit/s                                                                           |
| Shielded                | no                                                                                     |
| Field Bus Coupling IP67 | Han-Brid®                                                                              |
| Commercial data         |                                                                                        |
| country of origin       | DE                                                                                     |
| customs tariff number   | 85369010                                                                               |
| minimum order quantity  | 1                                                                                      |