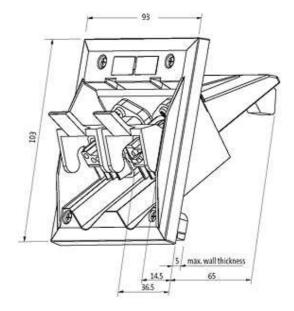

## Illustration

Product may differ from Image

**Approvals** 

stay connected

| General data            |                                                                                        |
|-------------------------|----------------------------------------------------------------------------------------|
| Connection              | Spring clamp terminals: 0.25 mm <sup>2</sup> single core, 2.5 mm <sup>2</sup> stranded |
| Housing                 | Black plastic, flame retardant                                                         |
| Cut-out                 | H × W: 90 × 80 mm                                                                      |
| Temperature range       | -25+50 °C                                                                              |
| Dimensions H × W × D    | 103×93×65 mm                                                                           |
| Technical Data          |                                                                                        |
| Operating voltage       | 24 V DC                                                                                |
| Transfer rate           | to 12 Mbit/s                                                                           |
| Shielded                | no                                                                                     |
| Field Bus Coupling IP67 | Han-Brid®                                                                              |
| Commercial data         |                                                                                        |
| country of origin       | DE                                                                                     |
| customs tariff number   | 85369010                                                                               |
| minimum order quantity  | 1                                                                                      |