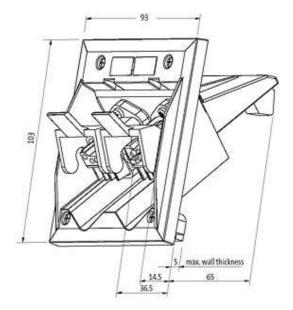

## Illustration

Product may differ from Image

**Approvals** 

stay connected

| General data            |                                                                                        |
|-------------------------|----------------------------------------------------------------------------------------|
| Connection              | Spring clamp terminals: 0.25 mm <sup>2</sup> single core, 2.5 mm <sup>2</sup> stranded |
| Housing                 | Black plastic, flame retardant                                                         |
| Cut-out                 | H × W: 90 × 80 mm                                                                      |
| Temperature range       | -25+50 °C                                                                              |
| Dimensions H × W × D    | 103×93×65 mm                                                                           |
| Technical Data          |                                                                                        |
| Operating voltage       | 24 V DC                                                                                |
| Transfer rate           | to 12 Mbit/s                                                                           |
| Shielded                | no                                                                                     |
| Field Bus Coupling IP67 | 2 × M12 (female), B-coded                                                              |
| Commercial data         |                                                                                        |
| country of origin       | DE                                                                                     |
| customs tariff number   | 85369010                                                                               |
| minimum order quantity  | 1                                                                                      |