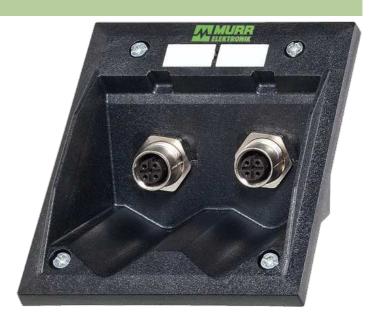

## **HYBRID FIELD-BUS COUPLERS**

MHA-BBE-E - 2 x M12

M12, M12 (female/female) B-coded; RS485 (SUB-D9)

## Illustration

Product may differ from Image

**Approvals** 

stay connected

| General data            |                                                                                        |
|-------------------------|----------------------------------------------------------------------------------------|
| Connection              | Spring clamp terminals: 0.25 mm <sup>2</sup> single core, 2.5 mm <sup>2</sup> stranded |
| Housing                 | Black plastic, flame retardant                                                         |
| Cut-out                 | H × W: 90 × 80 mm                                                                      |
| Temperature range       | -25+50 °C                                                                              |
| Dimensions H × W × D    | 103×93×65 mm                                                                           |
| Technical Data          |                                                                                        |
| Operating voltage       | 24 V DC                                                                                |
| Transfer rate           | to 12 Mbit/s                                                                           |
| Shielded                | no                                                                                     |
| Field Bus Coupling IP67 | 2 × M12 (female), B-coded                                                              |
| Commercial data         |                                                                                        |
| country of origin       | DE                                                                                     |
| customs tariff number   | 85369010                                                                               |
| minimum order quantity  | 1                                                                                      |