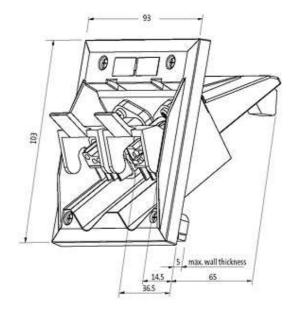

## Illustration

Product may differ from Image

**Approvals** 

stay connected

| General data            |                                                                                        |
|-------------------------|----------------------------------------------------------------------------------------|
| Connection              | Spring clamp terminals: 0.25 mm <sup>2</sup> single core, 2.5 mm <sup>2</sup> stranded |
| Housing                 | Black plastic, flame retardant                                                         |
| Cut-out                 | H × W: 90 × 80 mm                                                                      |
| Temperature range       | -25+50 °C                                                                              |
| Dimensions H × W × D    | 103×93×65 mm                                                                           |
| Technical Data          |                                                                                        |
| Operating voltage       | 24 V DC                                                                                |
| Transfer rate           | to 12 Mbit/s                                                                           |
| Shielded                | no                                                                                     |
| Field Bus Coupling IP67 | Han-Brid®                                                                              |
| Commercial data         |                                                                                        |
| country of origin       | DE                                                                                     |
| customs tariff number   | 85369010                                                                               |
| minimum order quantity  | 1                                                                                      |