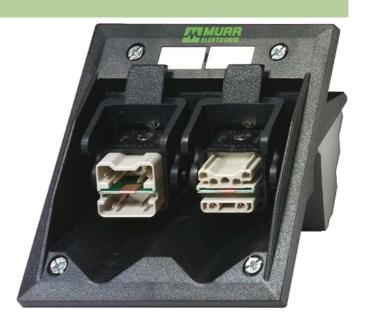

## **HYBRID FIELD-BUS COUPLERS**

MHA-SBE-E

CU, CU (female/male); RS485 (SUB-D9)

Han-Brid ® a registered trademark of HARTING KGaA.

## Illustration

Product may differ from Image

**Approvals** 

stay connected

| General data            |                                                                                        |
|-------------------------|----------------------------------------------------------------------------------------|
| Connection              | Spring clamp terminals: 0.25 mm <sup>2</sup> single core, 2.5 mm <sup>2</sup> stranded |
| Housing                 | Black plastic, flame retardant                                                         |
| Cut-out                 | H × W: 90 × 80 mm                                                                      |
| Temperature range       | -25+50 °C                                                                              |
| Dimensions H × W × D    | 103×93×65 mm                                                                           |
| Technical Data          |                                                                                        |
| Operating voltage       | 24 V DC                                                                                |
| Transfer rate           | to 12 Mbit/s                                                                           |
| Shielded                | no                                                                                     |
| Field Bus Coupling IP67 | Han-Brid®                                                                              |
| Commercial data         |                                                                                        |
| country of origin       | DE                                                                                     |
| customs tariff number   | 85369010                                                                               |
| minimum order quantity  | 1                                                                                      |