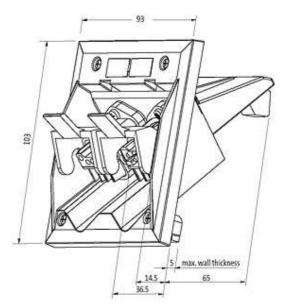

## Illustration

Product may differ from Image

**Approvals** 

stay connected

| General data            |                                                                                        |
|-------------------------|----------------------------------------------------------------------------------------|
| Connection              | Spring clamp terminals: 0.25 mm <sup>2</sup> single core, 2.5 mm <sup>2</sup> stranded |
| Housing                 | Black plastic, flame retardant                                                         |
| Cut-out                 | H × W: 90 × 80 mm                                                                      |
| Temperature range       | -25+50 °C                                                                              |
| Dimensions H × W × D    | 103×93×65 mm                                                                           |
| Technical Data          |                                                                                        |
| Operating voltage       | 24 V DC                                                                                |
| Transfer rate           | to 12 Mbit/s                                                                           |
| Shielded                | no                                                                                     |
| Field Bus Coupling IP67 | Han-Brid®                                                                              |
| Commercial data         |                                                                                        |
| country of origin       | DE                                                                                     |
| customs tariff number   | 85176200                                                                               |
| minimum order quantity  | 1                                                                                      |