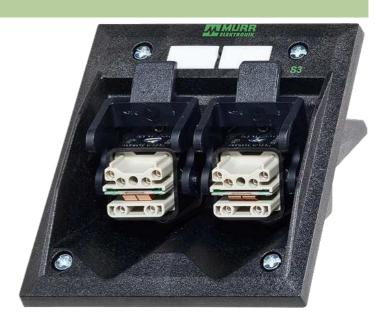

## Illustration

Product may differ from Image

**Approvals** 

stay connected

| General data            |                                                                                        |
|-------------------------|----------------------------------------------------------------------------------------|
| Connection              | Spring clamp terminals: 0.25 mm <sup>2</sup> single core, 2.5 mm <sup>2</sup> stranded |
| Housing                 | Black plastic, flame retardant                                                         |
| Cut-out                 | H × W: 90 × 80 mm                                                                      |
| Temperature range       | -25+50 °C                                                                              |
| Dimensions H × W × D    | 103×93×65 mm                                                                           |
| Technical Data          |                                                                                        |
| Operating voltage       | 24 V DC                                                                                |
| Transfer rate           | to 12 Mbit/s                                                                           |
| Shielded                | no                                                                                     |
| Field Bus Coupling IP67 | Han-Brid®                                                                              |
| Commercial data         |                                                                                        |
| country of origin       | DE                                                                                     |
| customs tariff number   | 85176200                                                                               |
| minimum order quantity  | 1                                                                                      |