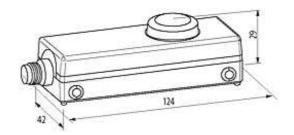

## Product may differ from Image

| Emergency-Stop button  | UR                                               |
|------------------------|--------------------------------------------------|
| Housing                | UR                                               |
| Contact layout         |                                                  |
| PIN 1                  | N/O 1                                            |
| PIN 2                  | n.c.                                             |
| PIN 3                  | n.c.                                             |
| PIN 4                  | N/O 1                                            |
| Utilization category   |                                                  |
| AC-15                  | 1.5 A (240 V AC)                                 |
| DC-13                  | 2 A (24 V DC)                                    |
| General data           |                                                  |
| Mech./ elect. life     | 1,000,000 operations, load-temperature dependent |
| Contact material       | Ag Ni                                            |
| Protection             | IP65                                             |
| Connection             | M12 (4-pole)                                     |
| Mounting method        | with clip on back                                |
| Temperature range      | -25+70 °C (storage temperature -25+85 °C)        |
| Dimensions H × W × D   | 29×124×42 mm                                     |
| Technical Data         |                                                  |
| Switching capacity     | 15 A (AC 15); 2.2 A (DC 13)                      |
| Contact bounce time    | max. 10 ms                                       |
| Commercial data        |                                                  |
| country of origin      | DE                                               |
| customs tariff number  | 85365080                                         |
| minimum order quantity | 1                                                |