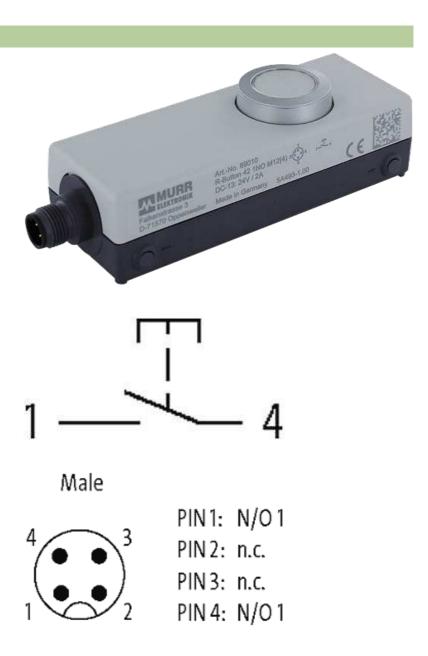

## 1 push button

In a IP65 enclosure

R-Button / 42 1NO M12(4) with M12 connection 4-pole 1 NO contact

## Product may differ from Image

| Emergency-Stop button  | UR                                               |
|------------------------|--------------------------------------------------|
| Housing                | UR                                               |
| Contact layout         |                                                  |
| PIN 1                  | N/O 1                                            |
| PIN 2                  | n.c.                                             |
| PIN 3                  | n.c.                                             |
| PIN 4                  | N/O 1                                            |
| Utilization category   |                                                  |
| AC-15                  | 1.5 A (240 V AC)                                 |
| DC-13                  | 2 A (24 V DC)                                    |
| General data           |                                                  |
| Mech./ elect. life     | 1,000,000 operations, load-temperature dependent |
| Contact material       | Ag Ni                                            |
| Protection             | IP65                                             |
| Connection             | M12 (4-pole)                                     |
| Mounting method        | with clip on back                                |
| Temperature range      | -25+70 °C (storage temperature -25+85 °C)        |
| Dimensions H × W × D   | 29×124×42 mm                                     |
| Technical Data         |                                                  |
| Switching capacity     | 15 A (AC 15); 2.2 A (DC 13)                      |
| Contact bounce time    | max. 10 ms                                       |
| Commercial data        |                                                  |
| country of origin      | DE                                               |
| customs tariff number  | 85365080                                         |
| minimum order quantity | 1                                                |