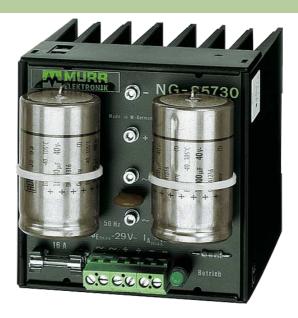

## **NG 10 RECTIFIER UNIT 1-PHASE**

IN: 29VAC OUT: 24V/10A

Rectifiers, single phase INPUT: max. 29 V AC OUTPUT: 24 V DC Output rating: 240 W Current: max. 10 A

## Illustration

stay connected

Product may differ from Image

| Input                  |                                             |
|------------------------|---------------------------------------------|
| Input voltage          | max. 29 V AC                                |
| Input current          | max. 10 A                                   |
| Frequency              | 5060 Hz (or as additional smoothing for DC) |
| Input fuse (external)  | 16 A (T), 5 × 20 mm                         |
| General data           |                                             |
| Mounting method        | DIN-rail mountable TH35 (EN 60715)          |
| Temperature range      | -20+60 °C                                   |
| Output                 |                                             |
| Output voltage         | U-IN × 1.16/max. 39 V DC                    |
| Output current         | max. 10 A                                   |
| Ripple                 | max. 5 %rms                                 |
| Output filter          | smoothed with smoothing capacitor and LED   |
| Commercial data        |                                             |
| country of origin      | cz                                          |
| customs tariff number  | 85044082                                    |
| minimum order quantity | 1                                           |