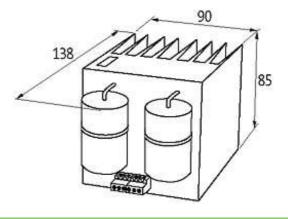

## Illustration

stay connected

Product may differ from Image

| Input                  |                                             |
|------------------------|---------------------------------------------|
| Input voltage          | max. 29 V AC                                |
| Input current          | max. 10 A                                   |
| Frequency              | 5060 Hz (or as additional smoothing for DC) |
| Input fuse (external)  | 16 A (T), 5 × 20 mm                         |
| General data           |                                             |
| Mounting method        | DIN-rail mountable TH35 (EN 60715)          |
| Temperature range      | -20+60 °C                                   |
| Output                 |                                             |
| Output voltage         | U-IN × 1.16/max. 39 V DC                    |
| Output current         | max. 10 A                                   |
| Ripple                 | max. 5 %rms                                 |
| Output filter          | smoothed with smoothing capacitor and LED   |
| Commercial data        |                                             |
| country of origin      | cz                                          |
| customs tariff number  | 85044082                                    |
| minimum order quantity | 1                                           |