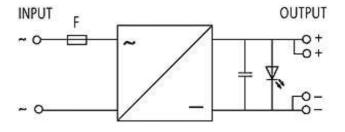

## **NG 10 RECTIFIER UNIT 1-PHASE**

IN: 29VAC OUT: 24V/10A

Rectifiers, single phase INPUT: max. 29 V AC OUTPUT: 24 V DC Output rating: 240 W Current: max. 10 A

## Illustration

stay connected

Product may differ from Image

| Input                  |                                             |
|------------------------|---------------------------------------------|
| Input voltage          | max. 29 V AC                                |
| Input current          | max. 10 A                                   |
| Frequency              | 5060 Hz (or as additional smoothing for DC) |
| Input fuse (external)  | 16 A (T), 5 × 20 mm                         |
| General data           |                                             |
| Mounting method        | DIN-rail mountable TH35 (EN 60715)          |
| Temperature range      | -20+60 °C                                   |
| Output                 |                                             |
| Output voltage         | U-IN × 1.16/max. 39 V DC                    |
| Output current         | max. 10 A                                   |
| Ripple                 | max. 5 %rms                                 |
| Output filter          | smoothed with smoothing capacitor and LED   |
| Commercial data        |                                             |
| country of origin      | cz                                          |
| customs tariff number  | 85044082                                    |
| minimum order quantity | 1                                           |