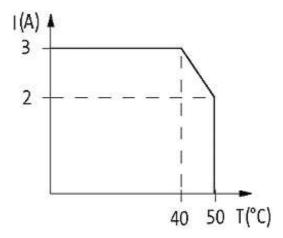

## Product may differ from Image

| Input                              |                                                        |
|------------------------------------|--------------------------------------------------------|
| Voltage range ON                   | 1530 V DC                                              |
| Voltage range OFF                  | 05 V DC                                                |
| Input current                      | 10 mA                                                  |
| LED display                        | LED (yellow): right running; LED (green): left running |
| General data                       |                                                        |
| Test isolation voltage             | no galvanic separation                                 |
| Mounting method                    | DIN-rail mountable TH35 or G32 (EN 60715)              |
| Housing                            | Black plastic, flame retardant                         |
| Temperature range                  | 0+50 °C                                                |
| Dimensions H × W × D               | 80×12.4×70 mm                                          |
| Output                             |                                                        |
| Switching voltage                  | 19.230 V DC                                            |
| Switching current per output       | max. 3 A                                               |
| Highest current                    | approx. 6 A for 100 ms                                 |
| Saturation voltage (across output) | max. 1.4 V DC                                          |
| Leakage current (output is open)   | max. 10 mA                                             |