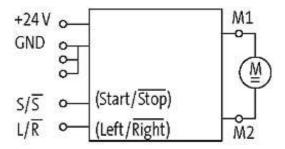

## **DC-MOTOR COMMUTATING CIRCUIT**

IN: 24 VDC - OUT: 24 VDC / 3 A

Transistor 3 A 24 V DC Spring clamp terminals

Start-stop/left-right (active stop mode) Over current / temperature monitoring

## Product may differ from Image

| Input                              |                                                        |
|------------------------------------|--------------------------------------------------------|
| Voltage range ON                   | 1530 V DC                                              |
| Voltage range OFF                  | 05 V DC                                                |
| Input current                      | 10 mA                                                  |
| LED display                        | LED (yellow): right running; LED (green): left running |
| General data                       |                                                        |
| Test isolation voltage             | no galvanic separation                                 |
| Mounting method                    | DIN-rail mountable TH35 or G32 (EN 60715)              |
| Housing                            | Black plastic, flame retardant                         |
| Temperature range                  | 0+50 °C                                                |
| Dimensions H × W × D               | 80×12.4×70 mm                                          |
| Output                             |                                                        |
| Switching voltage                  | 19.230 V DC                                            |
| Switching current per output       | max. 3 A                                               |
| Highest current                    | approx. 6 A for 100 ms                                 |
| Saturation voltage (across output) | max. 1.4 V DC                                          |
| Leakage current (output is open)   | max. 10 mA                                             |