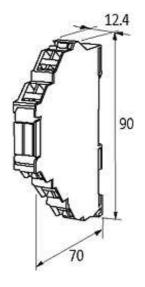

## Product may differ from Image

| Input                              |                                                        |
|------------------------------------|--------------------------------------------------------|
| Voltage range ON                   | 1530 V DC                                              |
| Voltage range OFF                  | 05 V DC                                                |
| Input current                      | 10 mA                                                  |
| LED display                        | LED (yellow): right running; LED (green): left running |
| General data                       |                                                        |
| Test isolation voltage             | no galvanic separation                                 |
| Mounting method                    | DIN-rail mountable TH35 or G32 (EN 60715)              |
| Housing                            | Black plastic, flame retardant                         |
| Temperature range                  | 0+50 °C                                                |
| Dimensions H × W × D               | 80×12.4×70 mm                                          |
| Output                             |                                                        |
| Switching voltage                  | 19.230 V DC                                            |
| Switching current per output       | max. 3 A                                               |
| Highest current                    | approx. 6 A for 100 ms                                 |
| Saturation voltage (across output) | max. 1.4 V DC                                          |
| Leakage current (output is open)   | max. 10 mA                                             |