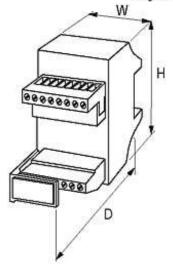

## Product may differ from Image

| General data              |                                                       |
|---------------------------|-------------------------------------------------------|
| Connection                | Spring clamp plug-in terminals: max. 2.5 mm² (AWG 14) |
| Mounting method           | DIN-rail mountable (EN 60715)                         |
| Dimensions H × W × D      | 75×45×75 mm                                           |
| Temperature range         | -20+60 °C                                             |
| Technical Data            |                                                       |
| Operating voltage         | max. 250 V AC                                         |
| Operating current per bit | max. 8 A                                              |
| Material group            | EN 50178 over voltage, category I                     |
| Commercial data           |                                                       |
| country of origin         | CZ                                                    |
| customs tariff number     | 85369010                                              |
| minimum order quantity    | 1                                                     |