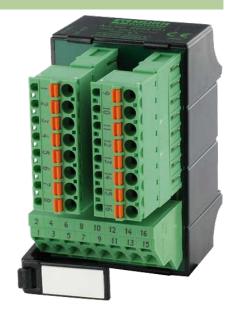

## **LUGS 16 FOR SIGNAL TRANSFER 250V/8 A**

Mounting rail/pluggable spring clamps

16-pole Push-In spring clamp terminals

## Illustration

stay connected

## Product may differ from Image

| General data              |                                                       |
|---------------------------|-------------------------------------------------------|
| Connection                | Spring clamp plug-in terminals: max. 2.5 mm² (AWG 14) |
| Mounting method           | DIN-rail mountable (EN 60715)                         |
| Dimensions H × W × D      | 75×45×75 mm                                           |
| Temperature range         | -20+60 °C                                             |
| Technical Data            |                                                       |
| Operating voltage         | max. 250 V AC                                         |
| Operating current per bit | max. 8 A                                              |
| Material group            | EN 50178 over voltage, category I                     |
| Commercial data           |                                                       |
| country of origin         | CZ                                                    |
| customs tariff number     | 85369010                                              |
| minimum order quantity    | 1                                                     |