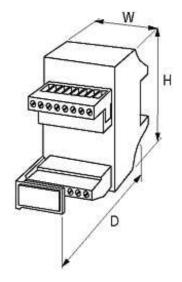

## Product may differ from Image

| General data              |                                                       |
|---------------------------|-------------------------------------------------------|
| Connection                | Spring clamp plug-in terminals: max. 2.5 mm² (AWG 14) |
| Mounting method           | DIN-rail mountable (EN 60715)                         |
| Dimensions H × W × D      | 75×70×75 mm                                           |
| Temperature range         | -20+60 °C                                             |
| Technical Data            |                                                       |
| Operating voltage         | max. 250 V AC                                         |
| Operating current per bit | max. 8 A                                              |
| Material group            | EN 50178 over voltage, category I                     |
| Commercial data           |                                                       |
| country of origin         | cz                                                    |
| customs tariff number     | 85369010                                              |
| minimum order quantity    | 1                                                     |