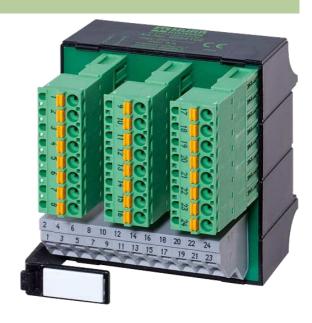

## **LUGS 24 FOR SIGNAL TRANSFER 250V/8 A**

Mounting rail/pluggable spring clamps

24-pole Push-In spring clamp terminals

## Illustration

stay connected

## Product may differ from Image

| General data              |                                                       |
|---------------------------|-------------------------------------------------------|
| Connection                | Spring clamp plug-in terminals: max. 2.5 mm² (AWG 14) |
| Mounting method           | DIN-rail mountable (EN 60715)                         |
| Dimensions H × W × D      | 75×70×75 mm                                           |
| Temperature range         | -20+60 °C                                             |
| Technical Data            |                                                       |
| Operating voltage         | max. 250 V AC                                         |
| Operating current per bit | max. 8 A                                              |
| Material group            | EN 50178 over voltage, category I                     |
| Commercial data           |                                                       |
| country of origin         | cz                                                    |
| customs tariff number     | 85369010                                              |
| minimum order quantity    | 1                                                     |