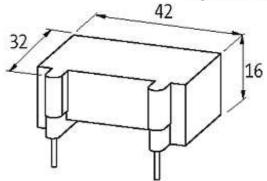

## **Approvals**

| Appropriate contactors           |                                         |
|----------------------------------|-----------------------------------------|
|                                  | CL 00, 01, 02, 25                       |
|                                  | CWM 925                                 |
| General data                     |                                         |
| Dimensions $H \times W \times D$ | 16×42×32 mm                             |
| Temperature range                | -20+70 °C                               |
| Technical Data                   |                                         |
| Damping factor                   | approx. 1.5 × UN                        |
| Material                         | Flame retardant plastic acc. to (UL 94) |
| Connection wires                 | Plug contact                            |
| Commercial data                  |                                         |
| country of origin                | CZ                                      |
| customs tariff number            | 85363010                                |
| minimum order quantity           | 1                                       |