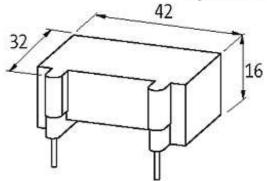

## **Approvals**

| Appropriate contactors           |                                         |
|----------------------------------|-----------------------------------------|
|                                  | CL 00, 01, 02, 25                       |
|                                  | CWM 925                                 |
| General data                     |                                         |
| Dimensions $H \times W \times D$ | 16×42×32 mm                             |
| Temperature range                | -20+70 °C                               |
| Technical Data                   |                                         |
| Damping factor                   | approx. 1.5 × UN                        |
| Material                         | Flame retardant plastic acc. to (UL 94) |
| Connection wires                 | Plug contact                            |
| Commercial data                  |                                         |
| country of origin                | CZ                                      |
| customs tariff number            | 85363010                                |
| minimum order quantity           | 1                                       |