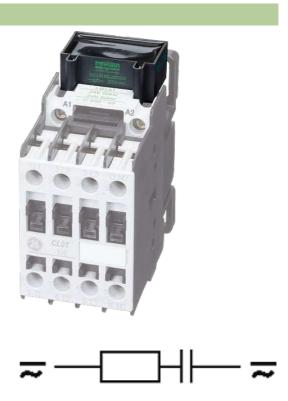

## GENERAL ELECTRIC CONTACTOR SUPPRESSOR

RC, 24-48VAC/DC

24 V AC/DC 48 V AC/DC RC

For other configurations and voltages, please inquire

## **Link to Product**

Illustration

stay connected

Product may differ from Image

## **Approvals**

| Appropriate contactors           |                                         |
|----------------------------------|-----------------------------------------|
|                                  | CL 00, 01, 02, 25                       |
|                                  | CWM 925                                 |
| General data                     |                                         |
| Dimensions $H \times W \times D$ | 16×42×32 mm                             |
| Temperature range                | -20+70 °C                               |
| Technical Data                   |                                         |
| Damping factor                   | approx. 1.5 × UN                        |
| Material                         | Flame retardant plastic acc. to (UL 94) |
| Connection wires                 | Plug contact                            |
| Commercial data                  |                                         |
| country of origin                | CZ                                      |
| customs tariff number            | 85363010                                |
| minimum order quantity           | 1                                       |