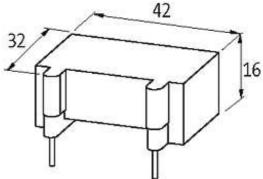

## **Approvals**

| Appropriate contactors           |                                         |
|----------------------------------|-----------------------------------------|
|                                  | CL 00, 01, 02, 25                       |
|                                  | CWM 925                                 |
| General data                     |                                         |
| Dimensions $H \times W \times D$ | 16×42×32 mm                             |
| Temperature range                | -20+70 °C                               |
| Technical Data                   |                                         |
| Damping factor                   | approx. 1.5 × UN                        |
| Material                         | Flame retardant plastic acc. to (UL 94) |
| Connection wires                 | Plug contact                            |
| Commercial data                  |                                         |
| country of origin                | CZ                                      |
| customs tariff number            | 85363010                                |
| minimum order quantity           | 1                                       |