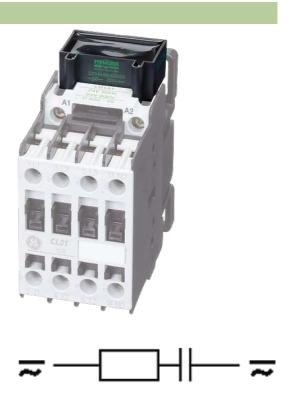

## GENERAL ELECTRIC CONTACTOR SUPPRESSOR

RC, 110VAC/DC

110 V AC/DC RC

For other configurations and voltages, please inquire

## **Link to Product**

Illustration

stay connected

Product may differ from Image

## **Approvals**

| Appropriate contactors           |                                         |
|----------------------------------|-----------------------------------------|
|                                  | CL 00, 01, 02, 25                       |
|                                  | CWM 925                                 |
| General data                     |                                         |
| Dimensions $H \times W \times D$ | 16×42×32 mm                             |
| Temperature range                | -20+70 °C                               |
| Technical Data                   |                                         |
| Damping factor                   | approx. 1.5 × UN                        |
| Material                         | Flame retardant plastic acc. to (UL 94) |
| Connection wires                 | Plug contact                            |
| Commercial data                  |                                         |
| country of origin                | CZ                                      |
| customs tariff number            | 85363010                                |
| minimum order quantity           | 1                                       |