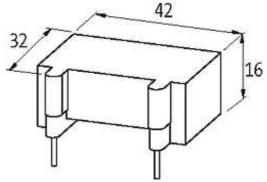

## **Approvals**

| Appropriate contactors |                                         |
|------------------------|-----------------------------------------|
|                        | CL 05, 06, 07, 08, 09, 10               |
|                        | CWM 50105                               |
| General data           |                                         |
| Temperature range      | -20+70 °C                               |
| Dimensions H × W × D   | 16×42×32 mm                             |
| Technical Data         |                                         |
| Damping factor         | approx. 1.5 × UN                        |
| Material               | Flame retardant plastic acc. to (UL 94) |
| Connection wires       | Plug contact                            |
| Commercial data        |                                         |
| country of origin      | CZ                                      |
| customs tariff number  | 85363010                                |
| minimum order quantity | 1                                       |