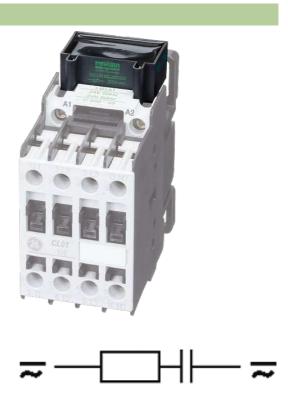

## **Link to Product**

Illustration

stay connected

Product may differ from Image

## **Approvals**

| Appropriate contactors |                                         |
|------------------------|-----------------------------------------|
|                        | CL 05, 06, 07, 08, 09, 10               |
|                        | CWM 50105                               |
| General data           |                                         |
| Temperature range      | -20+70 °C                               |
| Dimensions H × W × D   | 16×42×32 mm                             |
| Technical Data         |                                         |
| Damping factor         | approx. 1.5 × UN                        |
| Material               | Flame retardant plastic acc. to (UL 94) |
| Connection wires       | Plug contact                            |
| Commercial data        |                                         |
| country of origin      | CZ                                      |
| customs tariff number  | 85363010                                |
| minimum order quantity | 1                                       |