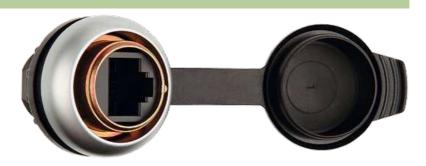

## MSDD INSTALLATION SOCKET RJ45 BU/BU

Pass-through

1 × RJ45, 8-pole metal, CAT5e (female/female)

## Illustration

Product may differ from Image