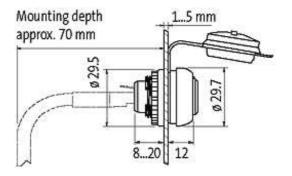

## **Approvals**

| General data           |                                                                                                     |  |
|------------------------|-----------------------------------------------------------------------------------------------------|--|
| Shielded               | yes                                                                                                 |  |
| Protection             | IP65                                                                                                |  |
| Dimensions H × W × D   | 29.5×29.5×29 mm                                                                                     |  |
| Cut-out                | Ø 22.5 mm                                                                                           |  |
| Technical Data         |                                                                                                     |  |
| Operating voltage      | 24 V AC                                                                                             |  |
| Operating current      | max. 1.5 A                                                                                          |  |
| Specification          | SUB-D: (DIN 41652/IEC 60807-1); RJ45: CAT5e (100 MHz - Mbit/s); USB: 2.0/Type 2dB (max. 480 Mbit/s) |  |
| Mounting depth mounted | approx. 19 mm                                                                                       |  |