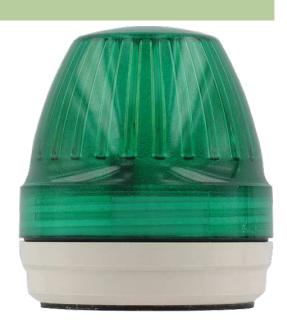

## **COMLIGHT57 LED GREEN STATUS LIGHT**

Input 24VDC

Compact status light green

## Illustration

## Product may differ from Image

| General data           |                             |  |
|------------------------|-----------------------------|--|
| Protection             | IP65 inserted and tightened |  |
| Connection             | Spring clamp terminals      |  |
| Housing                | Plastic                     |  |
| Dimensions H × W × D   | 61×57×57 mm                 |  |
| Temperature range      | -30+50 °C                   |  |
| Technical Data         |                             |  |
| Operating voltage      | 24 V DC                     |  |
| Current consumption    | max. 23 mA                  |  |
| Commercial data        |                             |  |
| country of origin      | ID                          |  |
| customs tariff number  | 85318095                    |  |
| minimum order quantity | 1                           |  |