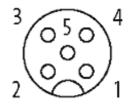

stay connected

## MODL.VARIO insert for fixed housing type B

5-pole M12, male

Modlink Vario Insert - stationary housing M12 - M12 5-pole, shielded

## **Link to Product**

## Illustration





Male

Female







stay connected



## Product may differ from Image

| Form                          |                                                                          |
|-------------------------------|--------------------------------------------------------------------------|
| Form                          | 42114                                                                    |
| General data                  |                                                                          |
| Gasket                        | FPM                                                                      |
| Temperature range             | -25+85 °C                                                                |
| Test isolation voltage        | 1.5 kV