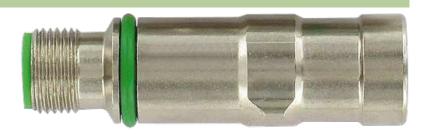

## MODL.VARIO insert for fixed housing type B

5-pole M12, male

Modlink Vario Insert - stationary housing M12 - M12 5-pole, shielded

## Product may differ from Image

| Form                          |                                                                          |
|-------------------------------|--------------------------------------------------------------------------|
| Form                          | 42114                                                                    |
| General data                  |                                                                          |
| Gasket                        | FPM                                                                      |
| Temperature range             | -25+85 °C                                                                |
| Test isolation voltage        | 1.5 kV                                                                   |
| Technical Data                |                                                                          |
| Operating voltage             | 49 V AC/DC                                                               |
| Operating current per contact | max. 4 A                                                                 |
| Coding                        | M12, A-coded                                                             |
| Locking of ports              | Screw thread M12 $\times$ 1 mm (recommended torque 0.6 Nm) self-securing |
| Compression gland             | M12 (SW13)                                                               |
| Protection                    | IP65 and IP67 when plugged and screwed down (EN 60529)                   |
| Material                      | CuZn, nickel plated                                                      |
| Commercial data               |                                                                          |
| country of origin             | DE                                                                       |
| customs tariff number         | 85369010                                                                 |
| minimum order quantity        | 1                                                                        |