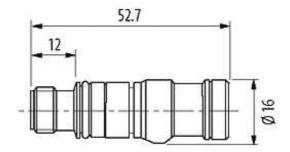

## MODL.VARIO insert for fixed housing type B

5-pole M12, male

Modlink Vario Insert - stationary housing M12 - M12 5-pole, shielded

## Illustration

Male

Female

stay connected