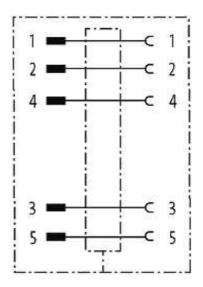

## MODL.VARIO insert for fixed housing type B

5-pole M12, male

Modlink Vario Insert - stationary housing M12 - M12 5-pole, shielded

## Illustration

Male

Female

stay connected