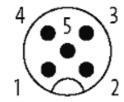

stay connected

## MODL.VARIO insert for fixed housing type B

5-pole M12, male

Modlink Vario Insert - stationary housing M12 - M12 5-pole, shielded

## **Link to Product**

## Illustration





Male

Female







stay connected



## Product may differ from Image

| Form                          |                                                                          |
|-------------------------------|--------------------------------------------------------------------------|
| Form                          | 42114                                                                    |
| General data                  |                                                                          |
| Gasket                        | FPM                                                                      |
| Temperature range             | -25+85 °C                                                                |
| Test isolation voltage        | 1.5 kV