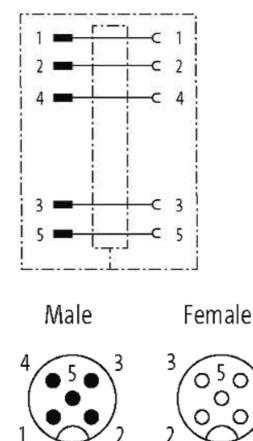

## MODL.VARIO insert for coupling housing type B

5-pole M12, female

Modlink Vario M12 - M12 5-pole, shielded

stay connected

| Gasket                        | FPM                                                                   |
|-------------------------------|-----------------------------------------------------------------------|
| Temperature range             | -25+85 °C                                                             |
| Test isolation voltage        | 1.5 kV                                                                |
| Technical Data                |                                                                       |
| Operating voltage             | 49 V AC/DC                                                            |
| Operating current per contact | max. 4 A                                                              |
| Coding                        | M12, A-coded                                                          |
| Locking of ports              | Screw thread M12 × 1 mm (recommended torque 0.6 Nm) self-<br>securing |
| Compression gland             | M12 (SW13)                                                            |
| Protection                    | IP65 and IP67 when plugged and screwed down (EN 60529)                |
| Material                      | CuZn, nickel plated                                                   |
| Commercial data               |                                                                       |
| country of origin             | DE                                                                    |
| customs tariff number         | 85369010                                                              |
| minimum order quantity        | 1                                                                     |