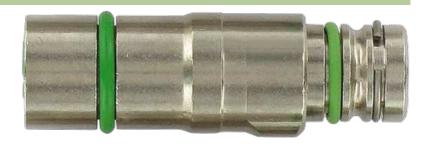

## MODL.VARIO insert for coupling housing type B

5-pole M12, female

Modlink Vario M12 - M12 5-pole, shielded

## Link to Product

Illustration

4

Product may differ from Image

| Form         |       |  |
|--------------|-------|--|
| Form         | 42116 |  |
| General data |       |  |

The information in this brochure has been compiled with the utmost care. Liability for the correctness completeness and topicality of the information is restricted to gross negligence. Version: 05/16