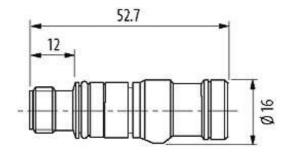

## Product may differ from Image

| Form                          |                                                                          |
|-------------------------------|--------------------------------------------------------------------------|
| Form                          | 44114                                                                    |
| General data                  |                                                                          |
| Gasket                        | FPM                                                                      |
| Temperature range             | -25+85 °C                                                                |
| Test isolation voltage        | 1.5 kV                                                                   |
| Technical Data                |                                                                          |
| Operating voltage             | 49 V AC/DC                                                               |
| Operating current per contact | max. 4 A                                                                 |
| Coding                        | M12, B-coded                                                             |
| Locking of ports              | Screw thread M12 $\times$ 1 mm (recommended torque 0.6 Nm) self-securing |
| Compression gland             | M12 (SW13)                                                               |
| Protection                    | IP65 and IP67 when plugged and screwed down (EN 60529)                   |
| Material                      | CuZn, nickel plated                                                      |
| Commercial data               |                                                                          |
| country of origin             | DE                                                                       |
| customs tariff number         | 85369010                                                                 |
| minimum order quantity        | 1                                                                        |