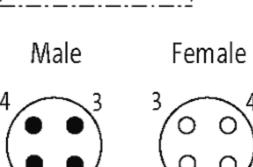

## MODL.VARIO insert for fixed housing type B

B-code M12, male, shielded

Modlink Vario Insert - stationary housing M12 - M12 4-pole, shielded

## Product may differ from Image

| Form                          |                                                                          |
|-------------------------------|--------------------------------------------------------------------------|
| Form                          | 44114                                                                    |
| General data                  |                                                                          |
| Gasket                        | FPM                                                                      |
| Temperature range             | -25+85 °C                                                                |
| Test isolation voltage        | 1.5 kV                                                                   |
| Technical Data                |                                                                          |
| Operating voltage             | 49 V AC/DC                                                               |
| Operating current per contact | max. 4 A                                                                 |
| Coding                        | M12, B-coded                                                             |
| Locking of ports              | Screw thread M12 $\times$ 1 mm (recommended torque 0.6 Nm) self-securing |
| Compression gland             | M12 (SW13)                                                               |
| Protection                    | IP65 and IP67 when plugged and screwed down (EN 60529)                   |
| Material                      | CuZn, nickel plated                                                      |
| Commercial data               |                                                                          |
| country of origin             | DE                                                                       |
| customs tariff number         | 85369010                                                                 |
| minimum order quantity        | 1                                                                        |