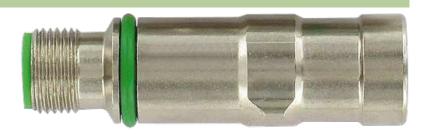

## MODL.VARIO insert for fixed housing type B

B-code M12, male, shielded

Modlink Vario Insert - stationary housing M12 - M12 4-pole, shielded

## Illustration

stay connected

## Product may differ from Image

| Form                          |                                                                          |
|-------------------------------|--------------------------------------------------------------------------|
| Form                          | 44114                                                                    |
| General data                  |                                                                          |
| Gasket                        | FPM                                                                      |
| Temperature range             | -25+85 °C                                                                |
| Test isolation voltage        | 1.5 kV                                                                   |
| Technical Data                |                                                                          |
| Operating voltage             | 49 V AC/DC                                                               |
| Operating current per contact | max. 4 A                                                                 |
| Coding                        | M12, B-coded                                                             |
| Locking of ports              | Screw thread M12 $\times$ 1 mm (recommended torque 0.6 Nm) self-securing |
| Compression gland             | M12 (SW13)                                                               |
| Protection                    | IP65 and IP67 when plugged and screwed down (EN 60529)                   |
| Material                      | CuZn, nickel plated                                                      |
| Commercial data               |                                                                          |
| country of origin             | DE                                                                       |
| customs tariff number         | 85369010                                                                 |
| minimum order quantity        | 1                                                                        |