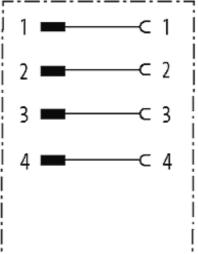

## MODL.VARIO insert for fixed housing type B

B-code M12, male, shielded

Modlink Vario Insert - stationary housing M12 - M12 4-pole, shielded

## Product may differ from Image

| Form                          |                                                                          |
|-------------------------------|--------------------------------------------------------------------------|
| Form                          | 44114                                                                    |
| General data                  |                                                                          |
| Gasket                        | FPM                                                                      |
| Temperature range             | -25+85 °C                                                                |
| Test isolation voltage        | 1.5 kV                                                                   |
| Technical Data                |                                                                          |
| Operating voltage             | 49 V AC/DC                                                               |
| Operating current per contact | max. 4 A                                                                 |
| Coding                        | M12, B-coded                                                             |
| Locking of ports              | Screw thread M12 $\times$ 1 mm (recommended torque 0.6 Nm) self-securing |
| Compression gland             | M12 (SW13)                                                               |
| Protection                    | IP65 and IP67 when plugged and screwed down (EN 60529)                   |
| Material                      | CuZn, nickel plated                                                      |
| Commercial data               |                                                                          |
| country of origin             | DE                                                                       |
| customs tariff number         | 85369010                                                                 |
| minimum order quantity        | 1                                                                        |