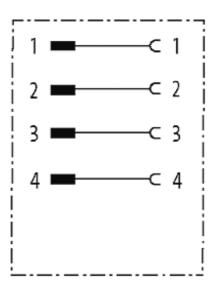

## MODL.VARIO insert for coupling housing type B

B-code M12, female, shielded

Modlink Vario M12 - M12 4-pole, shielded

## Illustration

Product may differ from Image

Form

Form 44116

stay connected

| General data                  |                                                                          |
|-------------------------------|--------------------------------------------------------------------------|
| Gasket                        | FPM                                                                      |
| Temperature range             | -25+85 °C                                                                |
| Test isolation voltage        | 1.5 kV                                                                   |
| Technical Data                |                                                                          |
| Operating voltage             | 49 V AC/DC                                                               |
| Operating current per contact | max. 4 A                                                                 |
| Coding                        | M12, B-coded                                                             |
| Locking of ports              | Screw thread M12 $\times$ 1 mm (recommended torque 0.6 Nm) self-securing |
| Compression gland             | M12 (SW13)                                                               |
| Protection                    | IP65 and IP67 when plugged and screwed down (EN 60529)                   |
| Material                      | CuZn, nickel plated                                                      |
| Commercial data               |                                                                          |
| country of origin             | DE                                                                       |
| customs tariff number         | 85369010                                                                 |
| minimum order quantity        | 1                                                                        |