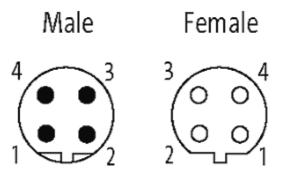

## MODL.VARIO insert for coupling housing type B

B-code M12, female, shielded

Modlink Vario M12 - M12 4-pole, shielded

## Illustration

Product may differ from Image

Form

Form 44116

stay connected

| General data                  |                                                                          |
|-------------------------------|--------------------------------------------------------------------------|
| Gasket                        | FPM                                                                      |
| Temperature range             | -25+85 °C                                                                |
| Test isolation voltage        | 1.5 kV                                                                   |
| Technical Data                |                                                                          |
| Operating voltage             | 49 V AC/DC                                                               |
| Operating current per contact | max. 4 A                                                                 |
| Coding                        | M12, B-coded                                                             |
| Locking of ports              | Screw thread M12 $\times$ 1 mm (recommended torque 0.6 Nm) self-securing |
| Compression gland             | M12 (SW13)                                                               |
| Protection                    | IP65 and IP67 when plugged and screwed down (EN 60529)                   |
| Material                      | CuZn, nickel plated                                                      |
| Commercial data               |                                                                          |
| country of origin             | DE                                                                       |
| customs tariff number         | 85369010                                                                 |
| minimum order quantity        | 1                                                                        |