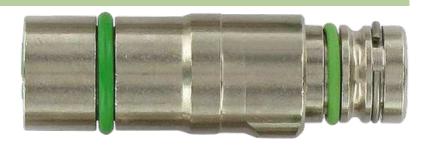

## MODL.VARIO insert for coupling housing type B

B-code M12, female, shielded

Modlink Vario M12 - M12 4-pole, shielded

## Illustration

Product may differ from Image

Form

Form 44116

stay connected

| General data                  |                                                                          |
|-------------------------------|--------------------------------------------------------------------------|
| Gasket                        | FPM                                                                      |
| Temperature range             | -25+85 °C                                                                |
| Test isolation voltage        | 1.5 kV                                                                   |
| Technical Data                |                                                                          |
| Operating voltage             | 49 V AC/DC                                                               |
| Operating current per contact | max. 4 A                                                                 |
| Coding                        | M12, B-coded                                                             |
| Locking of ports              | Screw thread M12 $\times$ 1 mm (recommended torque 0.6 Nm) self-securing |
| Compression gland             | M12 (SW13)                                                               |
| Protection                    | IP65 and IP67 when plugged and screwed down (EN 60529)                   |
| Material                      | CuZn, nickel plated                                                      |
| Commercial data               |                                                                          |
| country of origin             | DE                                                                       |
| customs tariff number         | 85369010                                                                 |
| minimum order quantity        | 1                                                                        |