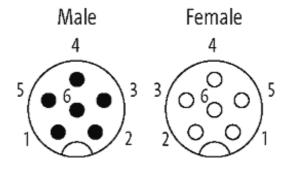

## MODL.VARIO insert for coupling housing type B

6-pole M12, female, shielded

Modlink Vario M12 - M12 6-pole, shielded

## Illustration

Product may differ from Image

Form

Form 46116

stay connected

| General data                  | and Property and the second                                              |
|-------------------------------|--------------------------------------------------------------------------|
| Gasket                        | FPM                                                                      |
| Temperature range             | -25+85 °C                                                                |
| Test isolation voltage        | 0.8 kVrms                                                                |
| Technical Data                |                                                                          |
| Operating voltage             | 49 V AC/DC                                                               |
| Operating current per contact | max. 4 A                                                                 |
| Coding                        | M12, A-coded                                                             |
| Locking of ports              | Screw thread M12 $\times$ 1 mm (recommended torque 0.6 Nm) self-securing |
| Compression gland             | M12 (SW13)                                                               |
| Protection                    | IP65 and IP67 when plugged and screwed down (EN 60529)                   |
| Material                      | CuZn, nickel plated                                                      |
| Commercial data               |                                                                          |
| country of origin             | DE                                                                       |
| customs tariff number         | 85369010                                                                 |
| minimum order quantity        | 1                                                                        |