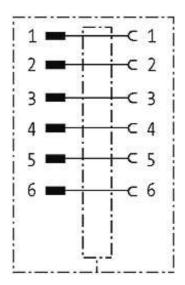

## MODL.VARIO insert for coupling housing type B

6-pole M12, female, shielded

Modlink Vario M12 - M12 6-pole, shielded

## Illustration

Product may differ from Image

Form

Form 46116

stay connected

| General data                  | and Property and the second                                              |
|-------------------------------|--------------------------------------------------------------------------|
| Gasket                        | FPM                                                                      |
| Temperature range             | -25+85 °C                                                                |
| Test isolation voltage        | 0.8 kVrms                                                                |
| Technical Data                |                                                                          |
| Operating voltage             | 49 V AC/DC                                                               |
| Operating current per contact | max. 4 A                                                                 |
| Coding                        | M12, A-coded                                                             |
| Locking of ports              | Screw thread M12 $\times$ 1 mm (recommended torque 0.6 Nm) self-securing |
| Compression gland             | M12 (SW13)                                                               |
| Protection                    | IP65 and IP67 when plugged and screwed down (EN 60529)                   |
| Material                      | CuZn, nickel plated                                                      |
| Commercial data               |                                                                          |
| country of origin             | DE                                                                       |
| customs tariff number         | 85369010                                                                 |
| minimum order quantity        | 1                                                                        |