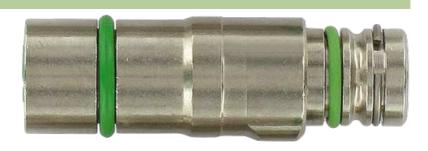

## MODL.VARIO insert for coupling housing type B

6-pole M12, female, shielded

Modlink Vario M12 - M12 6-pole, shielded

## Illustration

Product may differ from Image

Form

Form 46116

stay connected

| General data                  | and Property and the second                                              |
|-------------------------------|--------------------------------------------------------------------------|
| Gasket                        | FPM                                                                      |
| Temperature range             | -25+85 °C                                                                |
| Test isolation voltage        | 0.8 kVrms                                                                |
| Technical Data                |                                                                          |
| Operating voltage             | 49 V AC/DC                                                               |
| Operating current per contact | max. 4 A                                                                 |
| Coding                        | M12, A-coded                                                             |
| Locking of ports              | Screw thread M12 $\times$ 1 mm (recommended torque 0.6 Nm) self-securing |
| Compression gland             | M12 (SW13)                                                               |
| Protection                    | IP65 and IP67 when plugged and screwed down (EN 60529)                   |
| Material                      | CuZn, nickel plated                                                      |
| Commercial data               |                                                                          |
| country of origin             | DE                                                                       |
| customs tariff number         | 85369010                                                                 |
| minimum order quantity        | 1                                                                        |