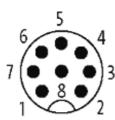

## MODL.VARIO insert for fixed housing type B

8-pole M12, male

Modlink Vario Insert - stationary housing M12 - M12 8-pole, shielded

## Illustration

Male

Female

stay connected