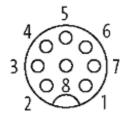

## MODL.VARIO insert for fixed housing type B

8-pole M12, male

Modlink Vario Insert - stationary housing M12 - M12 8-pole, shielded

## Illustration

Male

Female

stay connected