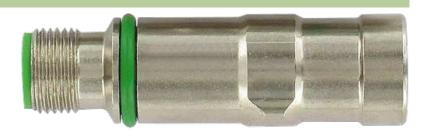

## MODL.VARIO insert for fixed housing type B

8-pole M12, male

Modlink Vario Insert - stationary housing M12 - M12 8-pole, shielded

## Illustration

Male

Female

stay connected

## Product may differ from Image

| Form                          |                                                                          |
|-------------------------------|--------------------------------------------------------------------------|
| Form                          | 48114                                                                    |
| General data                  |                                                                          |
| Gasket                        | FPM                                                                      |
| Temperature range             | -25+85 °C                                                                |
| Test isolation voltage        | 0.8 kVrms                                                                |
| Technical Data                |                                                                          |
| Operating voltage             | 49 V AC/DC                                                               |
| Operating current per contact | max. 2 A                                                                 |
| Coding                        | M12, A-coded                                                             |
| Locking of ports              | Screw thread M12 $\times$ 1 mm (recommended torque 0.6 Nm) self-securing |
| Compression gland             | M12 (SW13)                                                               |
| Protection                    | IP65 and IP67 when plugged and screwed down (EN 60529)                   |
| Material                      | CuZn, nickel plated                                                      |
| Commercial data               |                                                                          |
| country of origin             | DE                                                                       |
| customs tariff number         | 85369010                                                                 |
| minimum order quantity        | 1                                                                        |