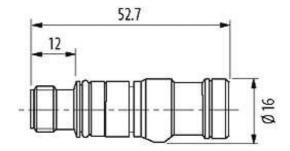

## MODL.VARIO insert for fixed housing type B

8-pole M12, male

Modlink Vario Insert - stationary housing M12 - M12 8-pole, shielded

## Illustration

Male

Female

stay connected