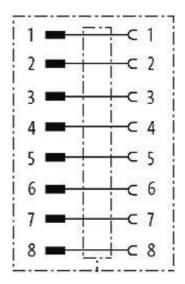

## MODL.VARIO insert for fixed housing type B

8-pole M12, male

Modlink Vario Insert - stationary housing M12 - M12 8-pole, shielded

## Illustration

Male

Female

stay connected