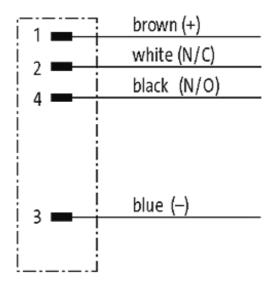

## M12 MALE 0°

PUR 4X0.75 black UL/CSA 2.5m

M12 Male straight 4-pole Art.-No. 7005 - M12 Lite - (plastic hexagonal screw) on request

Plastic housings with good resistance against chemicals and oils. The resistance to aggressive media should be individually tested for your application. Further details on request. Further cable lengths on request.

Murrelektronik GmbH | Falkenstraße 3,71570 Oppenweiler | Fon +49 (71 91) 47-0, Fax +49 (71 91) 47-491000 | shop@murrelektronik.com | shop.murrelektronik.com

stay connected

Product may differ from Image

| Approvals                                                                                                                                                                                                                                                                                                                                                                                                                                                                                                                                                                                                                                                                                                                                                                                                                                                                                                                                                                                                                                                                                                                                                                                                                                                                                                                                                                                                                                                                                                                                                                                                                                                                                                                                                                                                                                                                                                                                                                                                                                                                                                                      |                          |
|--------------------------------------------------------------------------------------------------------------------------------------------------------------------------------------------------------------------------------------------------------------------------------------------------------------------------------------------------------------------------------------------------------------------------------------------------------------------------------------------------------------------------------------------------------------------------------------------------------------------------------------------------------------------------------------------------------------------------------------------------------------------------------------------------------------------------------------------------------------------------------------------------------------------------------------------------------------------------------------------------------------------------------------------------------------------------------------------------------------------------------------------------------------------------------------------------------------------------------------------------------------------------------------------------------------------------------------------------------------------------------------------------------------------------------------------------------------------------------------------------------------------------------------------------------------------------------------------------------------------------------------------------------------------------------------------------------------------------------------------------------------------------------------------------------------------------------------------------------------------------------------------------------------------------------------------------------------------------------------------------------------------------------------------------------------------------------------------------------------------------------|--------------------------|
| c Beneration and the second se |                          |
| Form                                                                                                                                                                                                                                                                                                                                                                                                                                                                                                                                                                                                                                                                                                                                                                                                                                                                                                                                                                                                                                                                                                                                                                                                                                                                                                                                                                                                                                                                                                                                                                                                                                                                                                                                                                                                                                                                                                                                                                                                                                                                                                                           |                          |
| Form                                                                                                                                                                                                                                                                                                                                                                                                                                                                                                                                                                                                                                                                                                                                                                                                                                                                                                                                                                                                                                                                                                                                                                                                                                                                                                                                                                                                                                                                                                                                                                                                                                                                                                                                                                                                                                                                                                                                                                                                                                                                                                                           | 12021                    |
| Cables                                                                                                                                                                                                                                                                                                                                                                                                                                                                                                                                                                                                                                                                                                                                                                                                                                                                                                                                                                                                                                                                                                                                                                                                                                                                                                                                                                                                                                                                                                                                                                                                                                                                                                                                                                                                                                                                                                                                                                                                                                                                                                                         |                          |
| Cable number                                                                                                                                                                                                                                                                                                                                                                                                                                                                                                                                                                                                                                                                                                                                                                                                                                                                                                                                                                                                                                                                                                                                                                                                                                                                                                                                                                                                                                                                                                                                                                                                                                                                                                                                                                                                                                                                                                                                                                                                                                                                                                                   | 764                      |
| No./diameter of wires                                                                                                                                                                                                                                                                                                                                                                                                                                                                                                                                                                                                                                                                                                                                                                                                                                                                                                                                                                                                                                                                                                                                                                                                                                                                                                                                                                                                                                                                                                                                                                                                                                                                                                                                                                                                                                                                                                                                                                                                                                                                                                          | 4 × 0.75 mm <sup>2</sup> |
| Wire isolation                                                                                                                                                                                                                                                                                                                                                                                                                                                                                                                                                                                                                                                                                                                                                                                                                                                                                                                                                                                                                                                                                                                                                                                                                                                                                                                                                                                                                                                                                                                                                                                                                                                                                                                                                                                                                                                                                                                                                                                                                                                                                                                 | PVC (br, wh, bl, bk)     |
| Jacket Color                                                                                                                                                                                                                                                                                                                                                                                                                                                                                                                                                                                                                                                                                                                                                                                                                                                                                                                                                                                                                                                                                                                                                                                                                                                                                                                                                                                                                                                                                                                                                                                                                                                                                                                                                                                                                                                                                                                                                                                                                                                                                                                   | black                    |
| Shore hardness outer jacket                                                                                                                                                                                                                                                                                                                                                                                                                                                                                                                                                                                                                                                                                                                                                                                                                                                                                                                                                                                                                                                                                                                                                                                                                                                                                                                                                                                                                                                                                                                                                                                                                                                                                                                                                                                                                                                                                                                                                                                                                                                                                                    | 85 ± 5A                  |
| Material (jacket)                                                                                                                                                                                                                                                                                                                                                                                                                                                                                                                                                                                                                                                                                                                                                                                                                                                                                                                                                                                                                                                                                                                                                                                                                                                                                                                                                                                                                                                                                                                                                                                                                                                                                                                                                                                                                                                                                                                                                                                                                                                                                                              | PUR (UL)                 |
| Outer Ø                                                                                                                                                                                                                                                                                                                                                                                                                                                                                                                                                                                                                                                                                                                                                                                                                                                                                                                                                                                                                                                                                                                                                                                                                                                                                                                                                                                                                                                                                                                                                                                                                                                                                                                                                                                                                                                                                                                                                                                                                                                                                                                        | approx. 5.9 mm           |
| Bend radius (fixed)                                                                                                                                                                                                                                                                                                                                                                                                                                                                                                                                                                                                                                                                                                                                                                                                                                                                                                                                                                                                                                                                                                                                                                                                                                                                                                                                                                                                                                                                                                                                                                                                                                                                                                                                                                                                                                                                                                                                                                                                                                                                                                            | 7.5 × outer Ø            |
| Bend radius (moving)                                                                                                                                                                                                                                                                                                                                                                                                                                                                                                                                                                                                                                                                                                                                                                                                                                                                                                                                                                                                                                                                                                                                                                                                                                                                                                                                                                                                                                                                                                                                                                                                                                                                                                                                                                                                                                                                                                                                                                                                                                                                                                           | 10 × outer Ø             |
| Temperature range (fixed)                                                                                                                                                                                                                                                                                                                                                                                                                                                                                                                                                                                                                                                                                                                                                                                                                                                                                                                                                                                                                                                                                                                                                                                                                                                                                                                                                                                                                                                                                                                                                                                                                                                                                                                                                                                                                                                                                                                                                                                                                                                                                                      | -40+80 °C                |
| Temperature range (mobile)                                                                                                                                                                                                                                                                                                                                                                                                                                                                                                                                                                                                                                                                                                                                                                                                                                                                                                                                                                                                                                                                                                                                                                                                                                                                                                                                                                                                                                                                                                                                                                                                                                                                                                                                                                                                                                                                                                                                                                                                                                                                                                     | -20+80 °C                |
| Technical Data                                                                                                                                                                                                                                                                                                                                                                                                                                                                                                                                                                                                                                                                                                                                                                                                                                                                                                                                                                                                                                                                                                                                                                                                                                                                                                                                                                                                                                                                                                                                                                                                                                                                                                                                                                                                                                                                                                                                                                                                                                                                                                                 |                          |