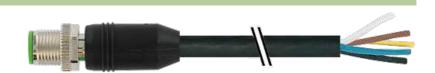

## M12 MALE 0°

PUR 4X0.75 black UL/CSA 2.5m

M12 Male straight 4-pole Art.-No. 7005 - M12 Lite - (plastic hexagonal screw) on request

Plastic housings with good resistance against chemicals and oils. The resistance to aggressive media should be individually tested for your application. Further details on request. Further cable lengths on request.