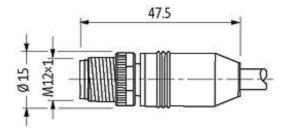

## M12 MALE 0°

PUR 4X0.75 black UL/CSA 2.5m

M12 Male straight 4-pole Art.-No. 7005 - M12 Lite - (plastic hexagonal screw) on request

Plastic housings with good resistance against chemicals and oils. The resistance to aggressive media should be individually tested for your application. Further details on request. Further cable lengths on request.

stay connected

| Operating voltage             | max. 250 V AC/DC                                                         |
|-------------------------------|--------------------------------------------------------------------------|
| Operating current per contact | max. 4 A                                                                 |
| Locking of ports              | Screw thread M12 $\times$ 1 mm (recommended torque 0.6 Nm) self-securing |
| Protection                    | IP66K, IP67 inserted and tightened (EN 60529)                            |
| Commercial data               |                                                                          |
| country of origin             | DE                                                                       |
| customs tariff number         | 85444290                                                                 |
| minimum order quantity        | 100                                                                      |