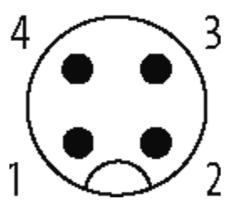

## M12 MALE 0°

PUR 4X0.75 black UL/CSA 2.5m

M12 Male straight 4-pole Art.-No. 7005 - M12 Lite - (plastic hexagonal screw) on request

Plastic housings with good resistance against chemicals and oils. The resistance to aggressive media should be individually tested for your application. Further details on request. Further cable lengths on request.

Murrelektronik GmbH | Falkenstraße 3,71570 Oppenweiler | Fon +49 (71 91) 47-0, Fax +49 (71 91) 47-491000 | shop@murrelektronik.com | shop.murrelektronik.com

stay connected

Product may differ from Image

| Approvals                                                                                                                                                                                                                                                                                                                                                                                                                                                                                                                                                                                                                                                                                                                                                                                                                                                                                                                                                                                                                                                                                                                                                                                                                                                                                                                                                                                                                                                                                                                                                                                                                                                                                                                                                                                                                                                                                                                                                                                                                                                                                                                      |                          |
|--------------------------------------------------------------------------------------------------------------------------------------------------------------------------------------------------------------------------------------------------------------------------------------------------------------------------------------------------------------------------------------------------------------------------------------------------------------------------------------------------------------------------------------------------------------------------------------------------------------------------------------------------------------------------------------------------------------------------------------------------------------------------------------------------------------------------------------------------------------------------------------------------------------------------------------------------------------------------------------------------------------------------------------------------------------------------------------------------------------------------------------------------------------------------------------------------------------------------------------------------------------------------------------------------------------------------------------------------------------------------------------------------------------------------------------------------------------------------------------------------------------------------------------------------------------------------------------------------------------------------------------------------------------------------------------------------------------------------------------------------------------------------------------------------------------------------------------------------------------------------------------------------------------------------------------------------------------------------------------------------------------------------------------------------------------------------------------------------------------------------------|--------------------------|
| c Beneration and the second se |                          |
| Form                                                                                                                                                                                                                                                                                                                                                                                                                                                                                                                                                                                                                                                                                                                                                                                                                                                                                                                                                                                                                                                                                                                                                                                                                                                                                                                                                                                                                                                                                                                                                                                                                                                                                                                                                                                                                                                                                                                                                                                                                                                                                                                           |                          |
| Form                                                                                                                                                                                                                                                                                                                                                                                                                                                                                                                                                                                                                                                                                                                                                                                                                                                                                                                                                                                                                                                                                                                                                                                                                                                                                                                                                                                                                                                                                                                                                                                                                                                                                                                                                                                                                                                                                                                                                                                                                                                                                                                           | 12021                    |
| Cables                                                                                                                                                                                                                                                                                                                                                                                                                                                                                                                                                                                                                                                                                                                                                                                                                                                                                                                                                                                                                                                                                                                                                                                                                                                                                                                                                                                                                                                                                                                                                                                                                                                                                                                                                                                                                                                                                                                                                                                                                                                                                                                         |                          |
| Cable number                                                                                                                                                                                                                                                                                                                                                                                                                                                                                                                                                                                                                                                                                                                                                                                                                                                                                                                                                                                                                                                                                                                                                                                                                                                                                                                                                                                                                                                                                                                                                                                                                                                                                                                                                                                                                                                                                                                                                                                                                                                                                                                   | 764                      |
| No./diameter of wires                                                                                                                                                                                                                                                                                                                                                                                                                                                                                                                                                                                                                                                                                                                                                                                                                                                                                                                                                                                                                                                                                                                                                                                                                                                                                                                                                                                                                                                                                                                                                                                                                                                                                                                                                                                                                                                                                                                                                                                                                                                                                                          | 4 × 0.75 mm <sup>2</sup> |
| Wire isolation                                                                                                                                                                                                                                                                                                                                                                                                                                                                                                                                                                                                                                                                                                                                                                                                                                                                                                                                                                                                                                                                                                                                                                                                                                                                                                                                                                                                                                                                                                                                                                                                                                                                                                                                                                                                                                                                                                                                                                                                                                                                                                                 | PVC (br, wh, bl, bk)     |
| Jacket Color                                                                                                                                                                                                                                                                                                                                                                                                                                                                                                                                                                                                                                                                                                                                                                                                                                                                                                                                                                                                                                                                                                                                                                                                                                                                                                                                                                                                                                                                                                                                                                                                                                                                                                                                                                                                                                                                                                                                                                                                                                                                                                                   | black                    |
| Shore hardness outer jacket                                                                                                                                                                                                                                                                                                                                                                                                                                                                                                                                                                                                                                                                                                                                                                                                                                                                                                                                                                                                                                                                                                                                                                                                                                                                                                                                                                                                                                                                                                                                                                                                                                                                                                                                                                                                                                                                                                                                                                                                                                                                                                    | 85 ± 5A                  |
| Material (jacket)                                                                                                                                                                                                                                                                                                                                                                                                                                                                                                                                                                                                                                                                                                                                                                                                                                                                                                                                                                                                                                                                                                                                                                                                                                                                                                                                                                                                                                                                                                                                                                                                                                                                                                                                                                                                                                                                                                                                                                                                                                                                                                              | PUR (UL)                 |
| Outer Ø                                                                                                                                                                                                                                                                                                                                                                                                                                                                                                                                                                                                                                                                                                                                                                                                                                                                                                                                                                                                                                                                                                                                                                                                                                                                                                                                                                                                                                                                                                                                                                                                                                                                                                                                                                                                                                                                                                                                                                                                                                                                                                                        | approx. 5.9 mm           |
| Bend radius (fixed)                                                                                                                                                                                                                                                                                                                                                                                                                                                                                                                                                                                                                                                                                                                                                                                                                                                                                                                                                                                                                                                                                                                                                                                                                                                                                                                                                                                                                                                                                                                                                                                                                                                                                                                                                                                                                                                                                                                                                                                                                                                                                                            | 7.5 × outer Ø            |
| Bend radius (moving)                                                                                                                                                                                                                                                                                                                                                                                                                                                                                                                                                                                                                                                                                                                                                                                                                                                                                                                                                                                                                                                                                                                                                                                                                                                                                                                                                                                                                                                                                                                                                                                                                                                                                                                                                                                                                                                                                                                                                                                                                                                                                                           | 10 × outer Ø             |
| Temperature range (fixed)                                                                                                                                                                                                                                                                                                                                                                                                                                                                                                                                                                                                                                                                                                                                                                                                                                                                                                                                                                                                                                                                                                                                                                                                                                                                                                                                                                                                                                                                                                                                                                                                                                                                                                                                                                                                                                                                                                                                                                                                                                                                                                      | -40+80 °C                |
| Temperature range (mobile)                                                                                                                                                                                                                                                                                                                                                                                                                                                                                                                                                                                                                                                                                                                                                                                                                                                                                                                                                                                                                                                                                                                                                                                                                                                                                                                                                                                                                                                                                                                                                                                                                                                                                                                                                                                                                                                                                                                                                                                                                                                                                                     | -20+80 °C                |
| Technical Data                                                                                                                                                                                                                                                                                                                                                                                                                                                                                                                                                                                                                                                                                                                                                                                                                                                                                                                                                                                                                                                                                                                                                                                                                                                                                                                                                                                                                                                                                                                                                                                                                                                                                                                                                                                                                                                                                                                                                                                                                                                                                                                 |                          |