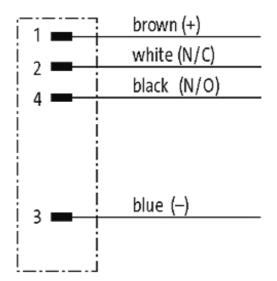

Murrelektronik GmbH | Falkenstraße 3,71570 Oppenweiler | Fon +49 (71 91) 47-0, Fax +49 (71 91) 47-491000 | shop@murrelektronik.com | shop.murrelektronik.com

stay connected

Product may differ from Image

| Approvals                                                                                                                                                                                                                                                                                                                                                                                                                                                                                                                                                                                                                                                                                                                                                                                                                                                                                                                                                                                                                                                                                                                                                                                                                                                                                                                                                                                                                                                                                                                                                                                                                                                                                                                                                                                                                                                                                                                                                                                                                                                                                                                      |                          |
|--------------------------------------------------------------------------------------------------------------------------------------------------------------------------------------------------------------------------------------------------------------------------------------------------------------------------------------------------------------------------------------------------------------------------------------------------------------------------------------------------------------------------------------------------------------------------------------------------------------------------------------------------------------------------------------------------------------------------------------------------------------------------------------------------------------------------------------------------------------------------------------------------------------------------------------------------------------------------------------------------------------------------------------------------------------------------------------------------------------------------------------------------------------------------------------------------------------------------------------------------------------------------------------------------------------------------------------------------------------------------------------------------------------------------------------------------------------------------------------------------------------------------------------------------------------------------------------------------------------------------------------------------------------------------------------------------------------------------------------------------------------------------------------------------------------------------------------------------------------------------------------------------------------------------------------------------------------------------------------------------------------------------------------------------------------------------------------------------------------------------------|--------------------------|
| c Benne state stat |                          |
| Form                                                                                                                                                                                                                                                                                                                                                                                                                                                                                                                                                                                                                                                                                                                                                                                                                                                                                                                                                                                                                                                                                                                                                                                                                                                                                                                                                                                                                                                                                                                                                                                                                                                                                                                                                                                                                                                                                                                                                                                                                                                                                                                           |                          |
| Form                                                                                                                                                                                                                                                                                                                                                                                                                                                                                                                                                                                                                                                                                                                                                                                                                                                                                                                                                                                                                                                                                                                                                                                                                                                                                                                                                                                                                                                                                                                                                                                                                                                                                                                                                                                                                                                                                                                                                                                                                                                                                                                           | 12021                    |
| Cables                                                                                                                                                                                                                                                                                                                                                                                                                                                                                                                                                                                                                                                                                                                                                                                                                                                                                                                                                                                                                                                                                                                                                                                                                                                                                                                                                                                                                                                                                                                                                                                                                                                                                                                                                                                                                                                                                                                                                                                                                                                                                                                         |                          |
| Cable number                                                                                                                                                                                                                                                                                                                                                                                                                                                                                                                                                                                                                                                                                                                                                                                                                                                                                                                                                                                                                                                                                                                                                                                                                                                                                                                                                                                                                                                                                                                                                                                                                                                                                                                                                                                                                                                                                                                                                                                                                                                                                                                   | 862                      |
| No./diameter of wires                                                                                                                                                                                                                                                                                                                                                                                                                                                                                                                                                                                                                                                                                                                                                                                                                                                                                                                                                                                                                                                                                                                                                                                                                                                                                                                                                                                                                                                                                                                                                                                                                                                                                                                                                                                                                                                                                                                                                                                                                                                                                                          | 4 × 0.75 mm <sup>2</sup> |
| Wire isolation                                                                                                                                                                                                                                                                                                                                                                                                                                                                                                                                                                                                                                                                                                                                                                                                                                                                                                                                                                                                                                                                                                                                                                                                                                                                                                                                                                                                                                                                                                                                                                                                                                                                                                                                                                                                                                                                                                                                                                                                                                                                                                                 | PP (br, wh, bl, bk)      |
| C-track properties                                                                                                                                                                                                                                                                                                                                                                                                                                                                                                                                                                                                                                                                                                                                                                                                                                                                                                                                                                                                                                                                                                                                                                                                                                                                                                                                                                                                                                                                                                                                                                                                                                                                                                                                                                                                                                                                                                                                                                                                                                                                                                             | 5 Mio.                   |
| Jacket Color                                                                                                                                                                                                                                                                                                                                                                                                                                                                                                                                                                                                                                                                                                                                                                                                                                                                                                                                                                                                                                                                                                                                                                                                                                                                                                                                                                                                                                                                                                                                                                                                                                                                                                                                                                                                                                                                                                                                                                                                                                                                                                                   | gray                     |
| Shore hardness outer jacket                                                                                                                                                                                                                                                                                                                                                                                                                                                                                                                                                                                                                                                                                                                                                                                                                                                                                                                                                                                                                                                                                                                                                                                                                                                                                                                                                                                                                                                                                                                                                                                                                                                                                                                                                                                                                                                                                                                                                                                                                                                                                                    | 85 ± 5A                  |
| Material (jacket)                                                                                                                                                                                                                                                                                                                                                                                                                                                                                                                                                                                                                                                                                                                                                                                                                                                                                                                                                                                                                                                                                                                                                                                                                                                                                                                                                                                                                                                                                                                                                                                                                                                                                                                                                                                                                                                                                                                                                                                                                                                                                                              | PUR (UL/CSA)             |
| Outer Ø                                                                                                                                                                                                                                                                                                                                                                                                                                                                                                                                                                                                                                                                                                                                                                                                                                                                                                                                                                                                                                                                                                                                                                                                                                                                                                                                                                                                                                                                                                                                                                                                                                                                                                                                                                                                                                                                                                                                                                                                                                                                                                                        | approx. 6.5 mm           |
| Bend radius (fixed)                                                                                                                                                                                                                                                                                                                                                                                                                                                                                                                                                                                                                                                                                                                                                                                                                                                                                                                                                                                                                                                                                                                                                                                                                                                                                                                                                                                                                                                                                                                                                                                                                                                                                                                                                                                                                                                                                                                                                                                                                                                                                                            | 7.5 × outer Ø            |
| Bend radius (moving)                                                                                                                                                                                                                                                                                                                                                                                                                                                                                                                                                                                                                                                                                                                                                                                                                                                                                                                                                                                                                                                                                                                                                                                                                                                                                                                                                                                                                                                                                                                                                                                                                                                                                                                                                                                                                                                                                                                                                                                                                                                                                                           | 10 × outer Ø             |
| Temperature range (fixed)                                                                                                                                                                                                                                                                                                                                                                                                                                                                                                                                                                                                                                                                                                                                                                                                                                                                                                                                                                                                                                                                                                                                                                                                                                                                                                                                                                                                                                                                                                                                                                                                                                                                                                                                                                                                                                                                                                                                                                                                                                                                                                      | -40+80 °C                |
| Temperature range (mobile)                                                                                                                                                                                                                                                                                                                                                                                                                                                                                                                                                                                                                                                                                                                                                                                                                                                                                                                                                                                                                                                                                                                                                                                                                                                                                                                                                                                                                                                                                                                                                                                                                                                                                                                                                                                                                                                                                                                                                                                                                                                                                                     | -25+80 °C                |