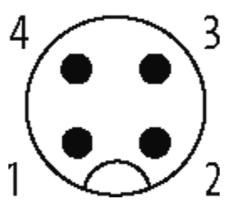

Murrelektronik GmbH | Falkenstraße 3,71570 Oppenweiler | Fon +49 (71 91) 47-0, Fax +49 (71 91) 47-491000 | shop@murrelektronik.com | shop.murrelektronik.com

stay connected

Product may differ from Image

| Approvals                                                                                                                                                                                                                                                                                                                                                                                                                                                                                                                                                                                                                                                                                                                                                                                                                                                                                                                                                                                                                                                                                                                                                                                                                                                                                                                                                                                                                                                                                                                                                                                                                                                                                                                                                                                                                                                                                                                                                                                                                                                                                                                      |                          |
|--------------------------------------------------------------------------------------------------------------------------------------------------------------------------------------------------------------------------------------------------------------------------------------------------------------------------------------------------------------------------------------------------------------------------------------------------------------------------------------------------------------------------------------------------------------------------------------------------------------------------------------------------------------------------------------------------------------------------------------------------------------------------------------------------------------------------------------------------------------------------------------------------------------------------------------------------------------------------------------------------------------------------------------------------------------------------------------------------------------------------------------------------------------------------------------------------------------------------------------------------------------------------------------------------------------------------------------------------------------------------------------------------------------------------------------------------------------------------------------------------------------------------------------------------------------------------------------------------------------------------------------------------------------------------------------------------------------------------------------------------------------------------------------------------------------------------------------------------------------------------------------------------------------------------------------------------------------------------------------------------------------------------------------------------------------------------------------------------------------------------------|--------------------------|
| c Benne state stat |                          |
| Form                                                                                                                                                                                                                                                                                                                                                                                                                                                                                                                                                                                                                                                                                                                                                                                                                                                                                                                                                                                                                                                                                                                                                                                                                                                                                                                                                                                                                                                                                                                                                                                                                                                                                                                                                                                                                                                                                                                                                                                                                                                                                                                           |                          |
| Form                                                                                                                                                                                                                                                                                                                                                                                                                                                                                                                                                                                                                                                                                                                                                                                                                                                                                                                                                                                                                                                                                                                                                                                                                                                                                                                                                                                                                                                                                                                                                                                                                                                                                                                                                                                                                                                                                                                                                                                                                                                                                                                           | 12021                    |
| Cables                                                                                                                                                                                                                                                                                                                                                                                                                                                                                                                                                                                                                                                                                                                                                                                                                                                                                                                                                                                                                                                                                                                                                                                                                                                                                                                                                                                                                                                                                                                                                                                                                                                                                                                                                                                                                                                                                                                                                                                                                                                                                                                         |                          |
| Cable number                                                                                                                                                                                                                                                                                                                                                                                                                                                                                                                                                                                                                                                                                                                                                                                                                                                                                                                                                                                                                                                                                                                                                                                                                                                                                                                                                                                                                                                                                                                                                                                                                                                                                                                                                                                                                                                                                                                                                                                                                                                                                                                   | 862                      |
| No./diameter of wires                                                                                                                                                                                                                                                                                                                                                                                                                                                                                                                                                                                                                                                                                                                                                                                                                                                                                                                                                                                                                                                                                                                                                                                                                                                                                                                                                                                                                                                                                                                                                                                                                                                                                                                                                                                                                                                                                                                                                                                                                                                                                                          | 4 × 0.75 mm <sup>2</sup> |
| Wire isolation                                                                                                                                                                                                                                                                                                                                                                                                                                                                                                                                                                                                                                                                                                                                                                                                                                                                                                                                                                                                                                                                                                                                                                                                                                                                                                                                                                                                                                                                                                                                                                                                                                                                                                                                                                                                                                                                                                                                                                                                                                                                                                                 | PP (br, wh, bl, bk)      |
| C-track properties                                                                                                                                                                                                                                                                                                                                                                                                                                                                                                                                                                                                                                                                                                                                                                                                                                                                                                                                                                                                                                                                                                                                                                                                                                                                                                                                                                                                                                                                                                                                                                                                                                                                                                                                                                                                                                                                                                                                                                                                                                                                                                             | 5 Mio.                   |
| Jacket Color                                                                                                                                                                                                                                                                                                                                                                                                                                                                                                                                                                                                                                                                                                                                                                                                                                                                                                                                                                                                                                                                                                                                                                                                                                                                                                                                                                                                                                                                                                                                                                                                                                                                                                                                                                                                                                                                                                                                                                                                                                                                                                                   | gray                     |
| Shore hardness outer jacket                                                                                                                                                                                                                                                                                                                                                                                                                                                                                                                                                                                                                                                                                                                                                                                                                                                                                                                                                                                                                                                                                                                                                                                                                                                                                                                                                                                                                                                                                                                                                                                                                                                                                                                                                                                                                                                                                                                                                                                                                                                                                                    | 85 ± 5A                  |
| Material (jacket)                                                                                                                                                                                                                                                                                                                                                                                                                                                                                                                                                                                                                                                                                                                                                                                                                                                                                                                                                                                                                                                                                                                                                                                                                                                                                                                                                                                                                                                                                                                                                                                                                                                                                                                                                                                                                                                                                                                                                                                                                                                                                                              | PUR (UL/CSA)             |
| Outer Ø                                                                                                                                                                                                                                                                                                                                                                                                                                                                                                                                                                                                                                                                                                                                                                                                                                                                                                                                                                                                                                                                                                                                                                                                                                                                                                                                                                                                                                                                                                                                                                                                                                                                                                                                                                                                                                                                                                                                                                                                                                                                                                                        | approx. 6.5 mm           |
| Bend radius (fixed)                                                                                                                                                                                                                                                                                                                                                                                                                                                                                                                                                                                                                                                                                                                                                                                                                                                                                                                                                                                                                                                                                                                                                                                                                                                                                                                                                                                                                                                                                                                                                                                                                                                                                                                                                                                                                                                                                                                                                                                                                                                                                                            | 7.5 × outer Ø            |
| Bend radius (moving)                                                                                                                                                                                                                                                                                                                                                                                                                                                                                                                                                                                                                                                                                                                                                                                                                                                                                                                                                                                                                                                                                                                                                                                                                                                                                                                                                                                                                                                                                                                                                                                                                                                                                                                                                                                                                                                                                                                                                                                                                                                                                                           | 10 × outer Ø             |
| Temperature range (fixed)                                                                                                                                                                                                                                                                                                                                                                                                                                                                                                                                                                                                                                                                                                                                                                                                                                                                                                                                                                                                                                                                                                                                                                                                                                                                                                                                                                                                                                                                                                                                                                                                                                                                                                                                                                                                                                                                                                                                                                                                                                                                                                      | -40+80 °C                |
| Temperature range (mobile)                                                                                                                                                                                                                                                                                                                                                                                                                                                                                                                                                                                                                                                                                                                                                                                                                                                                                                                                                                                                                                                                                                                                                                                                                                                                                                                                                                                                                                                                                                                                                                                                                                                                                                                                                                                                                                                                                                                                                                                                                                                                                                     | -25+80 °C                |