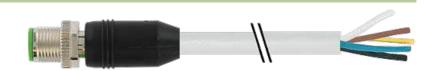

## M12 MALE 0°

PUR 4X0.75 GRAY, UL/CSA 10m

M12 Male straight 4-pole Art.-No. 7005 - M12 Lite - (plastic hexagonal screw) on request

Plastic housings with good resistance against chemicals and oils. The resistance to aggressive media should be individually tested for your application. Further details on request. Further cable lengths on request.