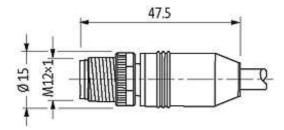

## M12 MALE 0°

PUR 4X0.75 GRAY, UL/CSA 10m

M12 Male straight 4-pole Art.-No. 7005 - M12 Lite - (plastic hexagonal screw) on request

Plastic housings with good resistance against chemicals and oils. The resistance to aggressive media should be individually tested for your application. Further details on request. Further cable lengths on request.