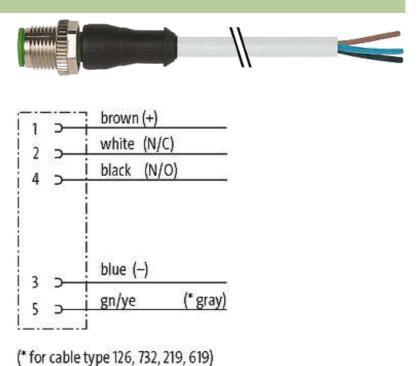

## M12 FEMALE 0°

PUR 5X0.75 GRAY, UL/CSA, drag ch 15m

M12 Female straight 5-pole

Plastic housings with good resistance against chemicals and oils. The resistance to aggressive media should be individually tested for your application. Further details on request. Further cable lengths on request.

#### Illustration

stay connected

# **Female**

Product may differ from Image