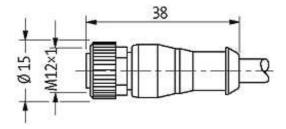

## M12 FEMALE 0°

PUR 5X0.75 GRAY, UL/CSA, drag ch 15m

M12 Female straight 5-pole

Plastic housings with good resistance against chemicals and oils. The resistance to aggressive media should be individually tested for your application. Further details on request. Further cable lengths on request.

#### Illustration

stay connected

# **Female**

Product may differ from Image