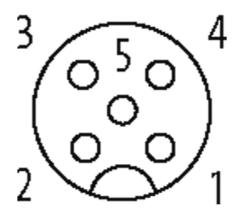

## M12 FEMALE 0°

PUR 5X0.75 GRAY, UL/CSA, drag ch 15m

M12 Female straight 5-pole

Plastic housings with good resistance against chemicals and oils. The resistance to aggressive media should be individually tested for your application. Further details on request. Further cable lengths on request.

#### Illustration

stay connected

# **Female**

Product may differ from Image