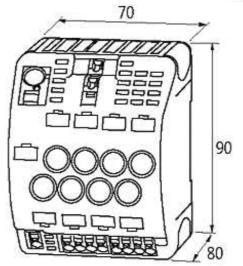

## **Approvals**

| General data           |                                                             |
|------------------------|-------------------------------------------------------------|
| Connection             | Spring clamp terminals                                      |
| Input terminals        | 1 × 16 mm²                                                  |
| Output terminals       | 1 × 0.54 mm <sup>2</sup>                                    |
| Alarm terminals        | 2.5 mm <sup>2</sup>                                         |
| Mounting method        | DIN-rail mountable TH35 (EN 60715)                          |
| Temperature range      | -25+55 °C                                                   |
| Technical Data         |                                                             |
| Operating voltage      | 24 V DC (1830 V DC)                                         |
| Operating current      | max. 6 A (40 °C)                                            |
| Total current          | max. 40 A                                                   |
| Group alarm output     | max. 20 mA; high: all channels ON; low: not all channels ON |
| Commercial data        |                                                             |
| country of origin      | cz                                                          |
| customs tariff number  | 85363030                                                    |
| minimum order quantity | 1                                                           |