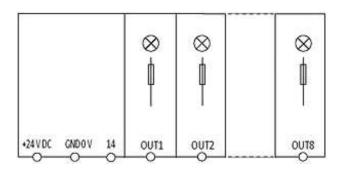

## MICO FUSE 24 LED FUSE HOLDER 5X20MM 8 CHANNELS

IN: 24VDC OUT: 24V/6ADC

MICO FUSE 24 LED

8 channels

Total current: max. 40 A

## **Approvals**

| General data           |                                                             |
|------------------------|-------------------------------------------------------------|
| Connection             | Spring clamp terminals                                      |
| Input terminals        | 1 × 16 mm²                                                  |
| Output terminals       | 1 × 0.54 mm <sup>2</sup>                                    |
| Alarm terminals        | 2.5 mm <sup>2</sup>                                         |
| Mounting method        | DIN-rail mountable TH35 (EN 60715)                          |
| Temperature range      | -25+55 °C                                                   |
| Technical Data         |                                                             |
| Operating voltage      | 24 V DC (1830 V DC)                                         |
| Operating current      | max. 6 A (40 °C)                                            |
| Total current          | max. 40 A                                                   |
| Group alarm output     | max. 20 mA; high: all channels ON; low: not all channels ON |
| Commercial data        |                                                             |
| country of origin      | cz                                                          |
| customs tariff number  | 85363030                                                    |
| minimum order quantity | 1                                                           |