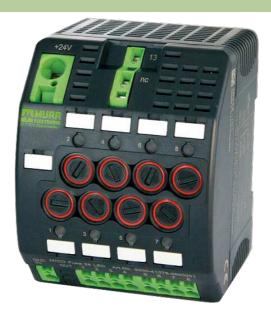

## MICO FUSE 24 LED FUSE HOLDER 5X20MM 8 CHANNELS

IN: 24VDC OUT: 24V/6ADC

MICO FUSE 24 LED

8 channels

Total current: max. 40 A

## Illustration

stay connected

Product may differ from Image