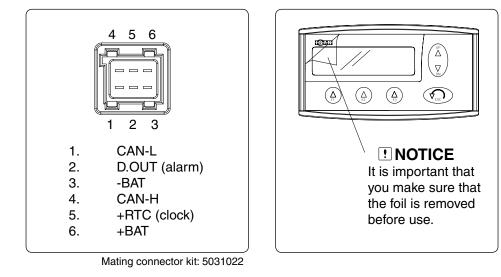

#### **IQAN-MDM**

Publ.no: M5010056A Ed. A

for battery, ignition lock and other fuses.

the operating system vmAC 4.50 or later before using the controller.

For further information see: HY17-8328/UK Instructions, HY17-8363/UK Menu system