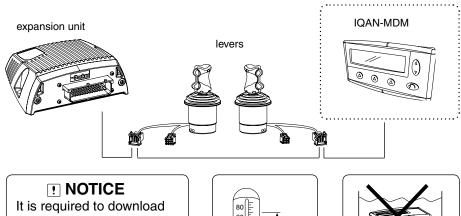

#### **IQAN-MDM**

Publ.no: M5010056A Ed. A

for battery, ignition lock and other fuses.

the operating system vmAC 4.50 or later before using the controller.

For further information see: HY17-8328/UK Instructions, HY17-8363/UK Menu system