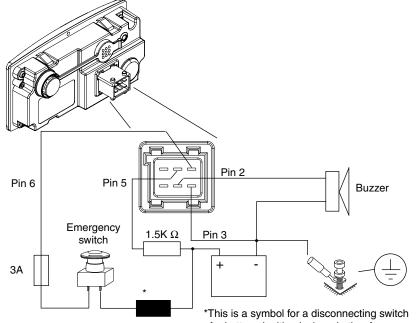

#### **IQAN-MDM**

Publ.no: M5010056A Ed. A

for battery, ignition lock and other fuses.

the operating system vmAC 4.50 or later before using the controller.

For further information see: HY17-8328/UK Instructions, HY17-8363/UK Menu system