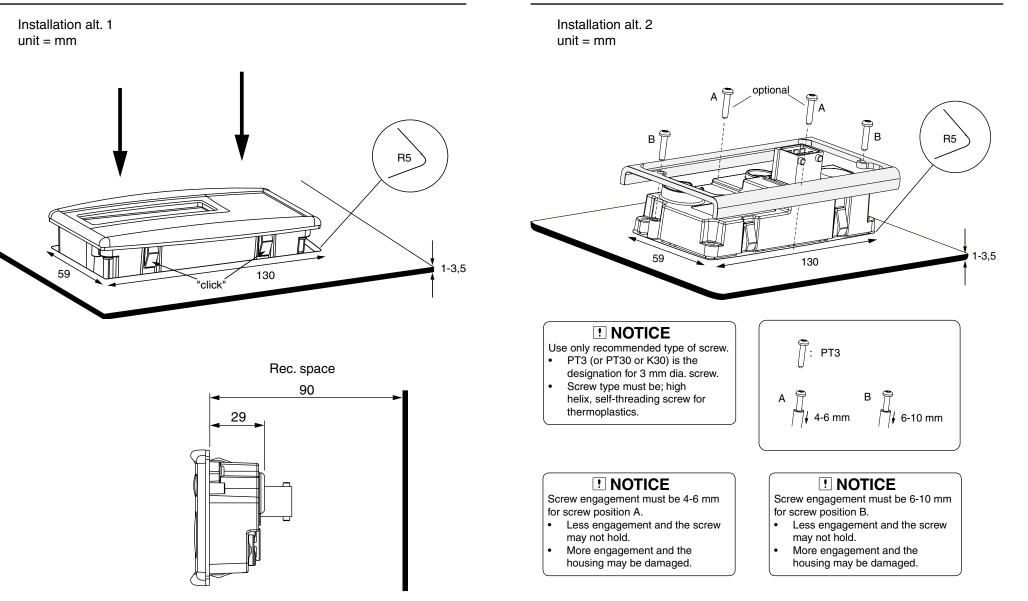

#### Installation

#### **IQAN-MDM**

Publ.no: M5010056A Ed. A

for battery, ignition lock and other fuses.

the operating system vmAC 4.50 or later before using the controller.

For further information see: HY17-8328/UK Instructions, HY17-8363/UK Menu system