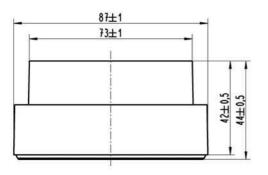

# SIEMENS

## GAMMA <u>instabus</u> Technical product information

August 2011

5WG1 258-7EB01

AP 258E01 surface mounting enclosure for UP 258Ex1 presence detector

#### Product and functional description



AP 258E01 is used as surface mounting enclosure for UP 258Ex1 presence detector for mounting the UP 258Ex1 presence detector as a surface-mounted device.

### **Dimension drawing**

Dimensions in mm



#### **General notes**

- The operating instructions must be handed over to the client.
- A faulty device shall be sent with a Return Good Note for Service provided by the appropriate Siemens sales office to the following address:
- SIEMENS AG, Siemensstr. 10, D-93055 Regensburg • If you have further questions concerning the product
- please contact our technical support. 🕾 +49 (911) 895-7222
- ▲ +49 (911) 895-7223
- Support.automation@siemens.com
- www.siemens.de/automation/support-request