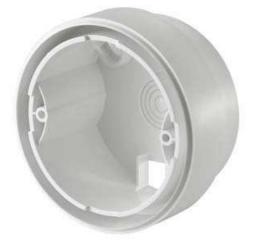

#### Product and functional description

AP 258E01 is used as surface mounting enclosure for UP 258Ex1 presence detector for mounting the UP 258Ex1 presence detector as a surface-mounted device.