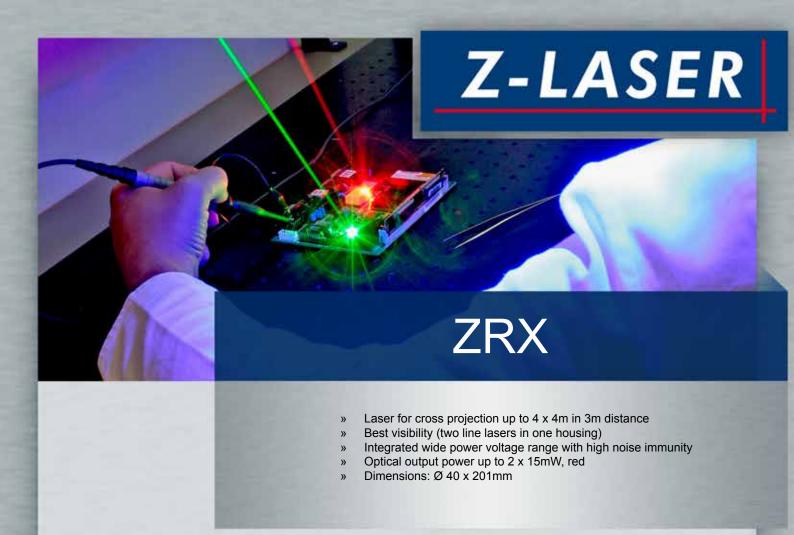

**Textile** 

Wood

ZRX

| Mechanical specifications |                                                                                                              |
|---------------------------|--------------------------------------------------------------------------------------------------------------|
| Dimensions                | 201mm x Ø 40mm                                                                                               |
| Housing                   | Aluminium, powder coated Optic head: Anodised black aluminium                                                |
| IP rating                 | IP65                                                                                                         |
| Electrical isolation      | Potential-free housing                                                                                       |
| Connection                | Mains plug                                                                                                   |
| Electrical specifications |                                                                                                              |
| Supply voltage            | 90-265VAC                                                                                                    |
| Operation mode            | APC with current limiting                                                                                    |
| Modulation                | No                                                                                                           |
| Protection                | Integrated power supply with high noise immunity, Overvoltage category III, Burst & Surge resistance Level 4 |
| Optical specifications    |                                                                                                              |
| Wavelength                | 635nm                                                                                                        |
| Output power              | up to 2x 15mW                                                                                                |
| Adjustable focus          | No                                                                                                           |
| Available optics          | 2x Line Gaussian                                                                                             |
| Environmental conditions  |                                                                                                              |
| Case temperature          | -10°C to +40°C                                                                                               |