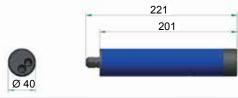

**Textile** 

Wood

ZRX

| Mechanical specifications |                                                                                                              |
|---------------------------|--------------------------------------------------------------------------------------------------------------|
| Dimensions                | 201mm x Ø 40mm                                                                                               |
| Housing                   | Aluminium, powder coated Optic head: Anodised black aluminium                                                |
| IP rating                 | IP65                                                                                                         |
| Electrical isolation      | Potential-free housing                                                                                       |
| Connection                | Mains plug                                                                                                   |
| Electrical specifications |                                                                                                              |
| Supply voltage            | 90-265VAC                                                                                                    |
| Operation mode            | APC with current limiting                                                                                    |
| Modulation                | No                                                                                                           |
| Protection                | Integrated power supply with high noise immunity, Overvoltage category III, Burst & Surge resistance Level 4 |
| Optical specifications    |                                                                                                              |
| Wavelength                | 635nm                                                                                                        |
| Output power              | up to 2x 15mW                                                                                                |
| Adjustable focus          | No                                                                                                           |
| Available optics          | 2x Line Gaussian                                                                                             |
| Environmental conditions  |                                                                                                              |
| Case temperature          | -10°C to +40°C                                                                                               |