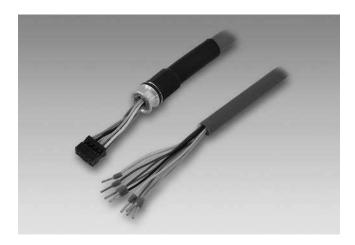

## Connection cable with FCI coupling, 8-pin / wire end sleeves

## Features

- Shielded connection cable with FCI-female coupling (8-pin) and stranded wires 0.14 mm<sup>2</sup> with wire end sleeves
- Qualified for operating temperature up to +120 °C
- Assembly by customer possible