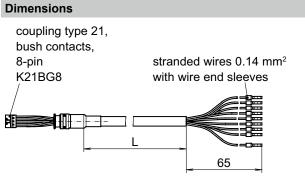

| Part number |                                                            |  |  |  |
|-------------|------------------------------------------------------------|--|--|--|
| 11071187    | Connection cable with FCI, 8-pin / wire end sleeves, 0.6 m |  |  |  |
| 11071188    | Connection cable with FCI, 8-pin / wire end sleeves, 1 m   |  |  |  |
| 11112263    | Connection cable with FCI, 8-pin / wire end sleeves, 3 m   |  |  |  |
|             |                                                            |  |  |  |

## Suitable for

ITD21H00 HT, ITD21H01 HT

| Terminal assignment |             |  |  |  |  |
|---------------------|-------------|--|--|--|--|
| Connector           | Core colour |  |  |  |  |
| Pin 1               | red         |  |  |  |  |
| Pin 2               | blue        |  |  |  |  |
| Pin 3               | green       |  |  |  |  |
| Pin 4               | brown       |  |  |  |  |
| Pin 5               | grey        |  |  |  |  |
| Pin 6               | black       |  |  |  |  |
| Pin 7               | pink        |  |  |  |  |
| Pin 8               | white       |  |  |  |  |
| shield = sleeve     | transparent |  |  |  |  |
| .Pin 8              |             |  |  |  |  |