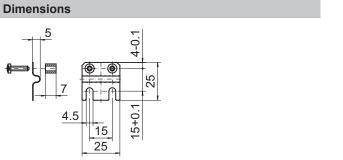

# **Accessories**

## **Mounting accessories**

## **Mounting kit 002**



#### **Features**

For low-dynamic applications and constant movements

#### Description

Torque support onto encoder by help of the attached screws. Push encoder onto the drive shaft and mount torque support onto the client side. Fastening clamping ring by the screw provided.

## Part number

11066080

Torque arm, 1-arm, bolt circle ø76...80 mm, mounting M4 (mounting kit 002)

### Scope of delivery

Included:

torque support, two screws M3 x 12 (DIN 7985 - TX10) with two spacers 7 mm  $\,$ 

### Suitable for

ATD2AH00, ITD21H00, ITD21H00 HT, ITD22H00

## **Assembly drawing**





Z00395