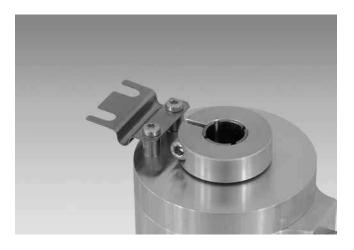

#### Description

Torque support onto encoder by help of the attached screws. Push encoder onto the drive shaft and mount torque support onto the client side. Fastening clamping ring by the screw provided.

### Scope of delivery

Included:

torque support, two screws M3 x 12 (DIN 7985 - TX10) with two spacers 7 mm  $\,$ 