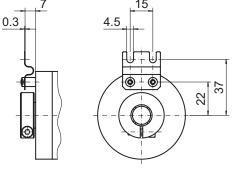

# **Accessories**

## **Mounting accessories**

## **Mounting kit 002**



#### **Features**

For low-dynamic applications and constant movements

#### Description

Torque support onto encoder by help of the attached screws. Push encoder onto the drive shaft and mount torque support onto the client side. Fastening clamping ring by the screw provided.

## Part number

11066080

Torque arm, 1-arm, bolt circle ø76...80 mm, mounting M4 (mounting kit 002)

### Scope of delivery

Included:

torque support, two screws M3 x 12 (DIN 7985 - TX10) with two spacers 7 mm  $\,$ 

### Suitable for

ATD2AH00, ITD21H00, ITD21H00 HT, ITD22H00

## **Assembly drawing**





Z00395