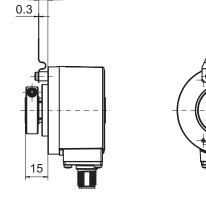

# **Accessories**

## **Mounting accessories**

### Mounting kit 003



#### **Features**

For low-dynamic applications and constant movements

#### Description

Torque support onto encoder by help of the attached screws. Push encoder onto the drive shaft and mount torque support onto the client side. Fastening clamping ring by the screw provided.

### Part number

11066081

Torque arm, 1-arm, bolt circle ø82 mm, mounting M4 (mounting kit 003)

#### Scope of delivery

Included:

torque support, two screws M3 x 12 (DIN 7985 - TX10) with two spacers 6 mm  $\,$ 

### Suitable for

 ${\rm EIL580}$  - blind hollow shaft,  ${\rm EIL580}$  - through hollow shaft,  ${\rm EIL580P}$  - blind hollow shaft,  ${\rm EIL580P}$  - through hollow shaft

### **Assembly drawing**



## Dimensions



Z00396

1

ø4.5