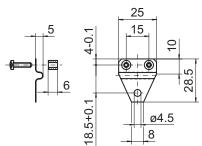

# **Accessories**

## **Mounting accessories**

### Mounting kit 003



#### **Features**

For low-dynamic applications and constant movements

#### Description

Torque support onto encoder by help of the attached screws. Push encoder onto the drive shaft and mount torque support onto the client side. Fastening clamping ring by the screw provided.

### Part number

11066081

Torque arm, 1-arm, bolt circle ø82 mm, mounting M4 (mounting kit 003)

#### Scope of delivery

Included:

torque support, two screws M3 x 12 (DIN 7985 - TX10) with two spacers 6 mm  $\,$ 

### Suitable for

 ${\rm EIL580}$  - blind hollow shaft,  ${\rm EIL580}$  - through hollow shaft,  ${\rm EIL580P}$  - blind hollow shaft,  ${\rm EIL580P}$  - through hollow shaft

### **Assembly drawing**



## Dimensions



Z00396

1

ø4.5