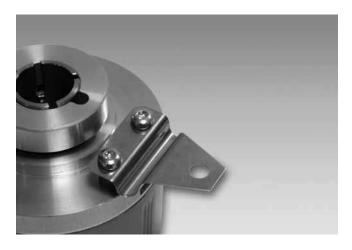

#### Description

Torque support onto encoder by help of the attached screws. Push encoder onto the drive shaft and mount torque support onto the client side. Fastening clamping ring by the screw provided.

### Part number

11066081

Torque arm, 1-arm, bolt circle ø82 mm, mounting M4 (mounting kit 003)

#### Scope of delivery

Included:

torque support, two screws M3 x 12 (DIN 7985 - TX10) with two spacers 6 mm  $\,$ 