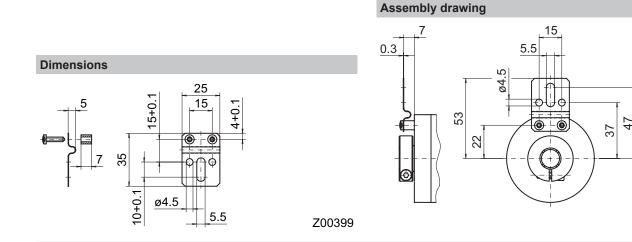

## Scope of delivery

Included:

torque support, two screws M3 x 12 (DIN 7985 - TX10) with two spacers 7 mm

#### Description

Torque support onto encoder by help of the attached screws. Push encoder onto the drive shaft and mount torque support onto the client side. Fastening clamping ring by the screw provided.