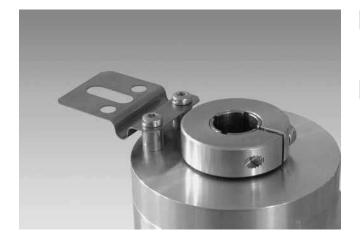

## Scope of delivery

Included:

torque support, two screws M3 x 12 (DIN 7985 - TX10) with two spacers 7 mm

#### Description

Torque support onto encoder by help of the attached screws. Push encoder onto the drive shaft and mount torque support onto the client side. Fastening clamping ring by the screw provided.