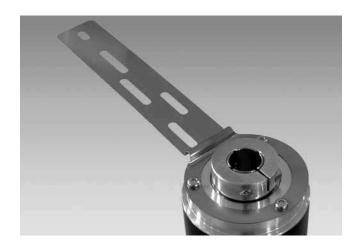

#### Description

Torque support onto encoder by help of the attached screws. Push encoder onto the drive shaft and mount torque support onto the client side. Fastening clamping ring by the screw provided.

# Part number

11073119 Torque

arm, 1-arm, bolt circle ø65.5...281 mm, mounting M4, can be cut to length (mounting kit 021)

# Scope of delivery

Included:

torque support, three screws M3 x 6 (DIN 7985 - TX10)