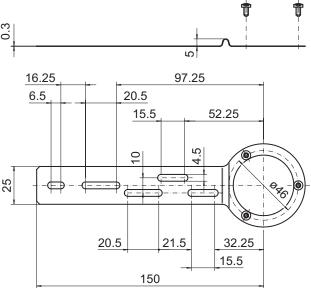

# **Accessories**

# **Mounting accessories**

# **Mounting kit 021**



#### **Features**

Universal mounting option by several pitch diameters.

#### Description

Torque support onto encoder by help of the attached screws. Push encoder onto the drive shaft and mount torque support onto the client side. Fastening clamping ring by the screw provided.

# Part number

11073119 Torque

arm, 1-arm, bolt circle ø65.5...281 mm, mounting M4, can be cut to length (mounting kit 021)

# Scope of delivery

Included:

torque support, three screws M3 x 6 (DIN 7985 - TX10)

#### Suitable for

ATD2AH00, EIL580 - blind hollow shaft, EIL580 - through hollow shaft, EIL580P - blind hollow shaft, EIL580P - through hollow shaft, ITD21H00, ITD21H00 HT, ITD22H00, ITD22H00 SIL

#### **Dimensions**



### Assembly drawing



Z00410