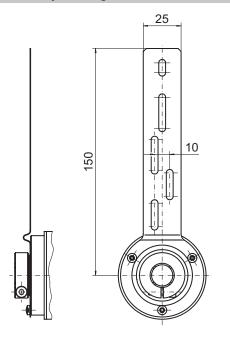

ories**

# **Mounting accessories**

# **Mounting kit 021**



#### **Features**

Universal mounting option by several pitch diameters.

#### Description

Torque support onto encoder by help of the attached screws. Push encoder onto the drive shaft and mount torque support onto the client side. Fastening clamping ring by the screw provided.

# Part number

11073119 Torque

arm, 1-arm, bolt circle ø65.5...281 mm, mounting M4, can be cut to length (mounting kit 021)

# Scope of delivery

Included:

torque support, three screws M3 x 6 (DIN 7985 - TX10)

#### Suitable for

ATD2AH00, EIL580 - blind hollow shaft, EIL580 - through hollow shaft, EIL580P - blind hollow shaft, EIL580P - through hollow shaft, ITD21H00, ITD21H00 HT, ITD22H00, ITD22H00 SIL

#### **Dimensions**



### Assembly drawing



Z00410