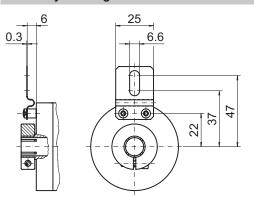

# Accessories Mounting accessories

# Mounting kit 028



#### Part number

11067367 Torque arm, 1-arm, bolt circle ø74...94 mm, mounting M6 (mounting kit 028)

# Scope of delivery

Included:

torque support, two screws M3 x 12 (DIN 7985 - TX10) with two spacers 6 mm

# Suitable for

EIL580 - blind hollow shaft, EIL580 - through hollow shaft, EIL580P - blind hollow shaft, EIL580P - through hollow shaft

### Features

For low-dynamic applications and constant movements

#### Description

Torque support onto encoder by help of the attached screws. Push encoder onto the drive shaft and mount torque support onto the client side.

# Dimensions



### Assembly drawing





Z00415