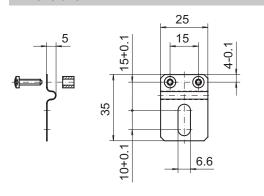

# Accessories Mounting accessories

# Mounting kit 028



#### Part number

11067367 Torque arm, 1-arm, bolt circle ø74...94 mm, mounting M6 (mounting kit 028)

# Scope of delivery

Included:

torque support, two screws M3 x 12 (DIN 7985 - TX10) with two spacers 6 mm

# Suitable for

EIL580 - blind hollow shaft, EIL580 - through hollow shaft, EIL580P - blind hollow shaft, EIL580P - through hollow shaft

### Features

For low-dynamic applications and constant movements

#### Description

Torque support onto encoder by help of the attached screws. Push encoder onto the drive shaft and mount torque support onto the client side.

# Dimensions



### Assembly drawing





Z00415