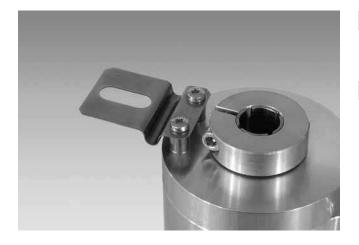

# Scope of delivery

Included:

torque support, two screws M3 x 12 (DIN 7985 - TX10) with two spacers 6 mm

#### Description

Torque support onto encoder by help of the attached screws. Push encoder onto the drive shaft and mount torque support onto the client side.