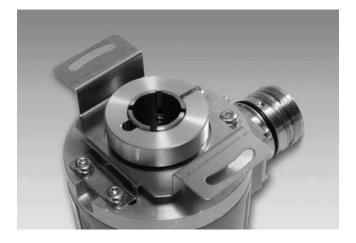

#### Description

Standard stator coupling mount with the screws on the encoder. Push encoder onto the drive shaft and mount torque support onto the client side. Fastening clamping ring with clamping ring screw.