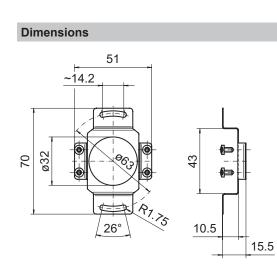

# Accessories Mounting accessories

## Mounting kit 046



#### Part number

11100198 Stator coupling, 2-armed, bolt circle ø63 mm, mounting M3 (mounting kit 046)

#### Scope of delivery

Included: standard stator coupling, four screws M3 x 6 (DIN 7985 - TX10)

#### Suitable for

EIL580 - blind hollow shaft, EIL580 - through hollow shaft, EIL580P - blind hollow shaft, EIL580P - through hollow shaft

### Features

- For high-dynamic applications.

#### Description

Standard stator coupling mount with the screws on the encoder. Push encoder onto the drive shaft and mount torque support onto the client side. Fastening clamping ring with clamping ring screw.

#### Assembly drawing



Z01570